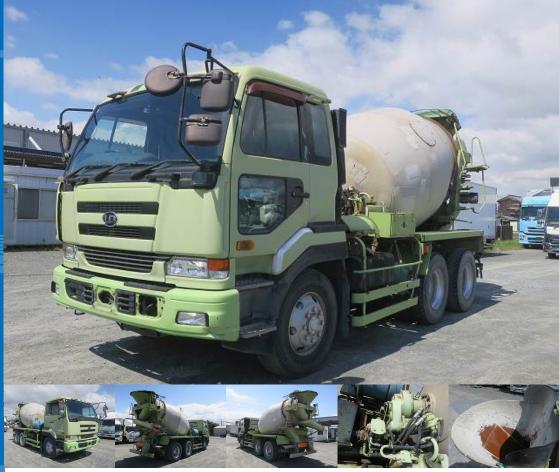

Manufacturer

Kayaba Industries

ASK Price

Product ID

T16232W

| 杲 |
|---|
|---|

| Ε | ģι | ıip | m | e | n |
|---|----|-----|---|---|---|

| Product Details    |             |                  |            |  |  |
|--------------------|-------------|------------------|------------|--|--|
| Brand              | UD TRUCKS   | Product Name     | BIG THUMB  |  |  |
| Segment            | Large       | Body             | Mixer      |  |  |
| Model Year         | 2001        | Description      | KL-CW55XHH |  |  |
| Vehicle ID         | CW55XH00*** | Payload          | 9,970kg    |  |  |
| Gross Weight       | 19950       | Mileage          | 525,000km  |  |  |
| Engine             | RH8         | Transmission     | 6-speed MT |  |  |
| Horse Power        | 360         | Displacement     | 21200      |  |  |
| Fuel               | Light oil   | Passengers       | 2          |  |  |
| Vehicle inspection | Delete      | Recycling Ticket | 13270      |  |  |
| Body Information   |             |                  |            |  |  |

## **Special Remarks**

LxWxH

2 differentials Made by Kayaba Drum capacity 8.9m3 Bed [Upper material] Manufacturer: Kayaba Industries Model: MR4530 Drum name model: M45B Drum capacity: 8.9m3 Maximum mixed capacity: 4.5m3, 10800kg Drum length: 3.53m Maximum drum diameter: 2.10m Mounting angle: 16° Load center of gravity: 1.280m If you're looking for a used truck, leave it to Truck Land! We are happy to inspect and test drive the vehicle. Please contact our staff for loans and leasing.