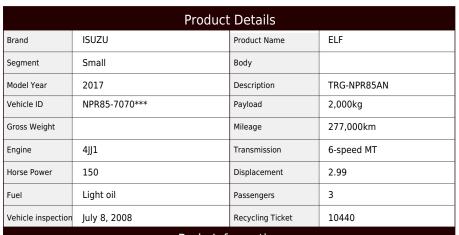

## **Body Information**

| Manufacturer | Nippon Fruehauf | Cargo Size<br>(Inner) | L447cm x W208cm x H216cm |
|--------------|-----------------|-----------------------|--------------------------|
|--------------|-----------------|-----------------------|--------------------------|

## **Special Remarks**

Wide and long, 216cm high loading platform, left sliding door, full low floor, 2-stage lashing rail, 150 horsepower, ETC, back-eye camera [top] Manufacturer: Nippon Full Half Gate frame (cm): W207 x H210 Floor: wood, lashing rail: 2-stage Leave it to Truck Land for used trucks! We accept inspections and test drives. Please contact our staff for loans and leases.