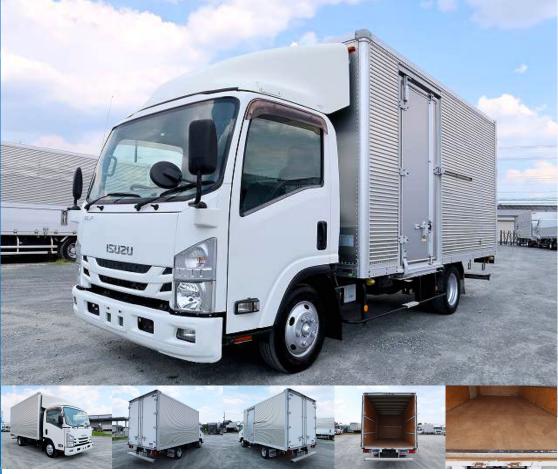

## **Body Information**

| Manufacturer | Nippon Fruehauf | Cargo Size<br>(Inner) | L447cm x W208cm x H216cm |
|--------------|-----------------|-----------------------|--------------------------|
|--------------|-----------------|-----------------------|--------------------------|

## **Special Remarks**

Wide and long, 216cm high loading platform, left sliding door, full low floor, 2-stage lashing rail, 150 horsepower, ETC, back-eye camera [top] Manufacturer: Nippon Full Half Gate frame (cm): W207 x H210 Floor: wood, lashing rail: 2-stage Leave it to Truck Land for used trucks! We accept inspections and test drives. Please contact our staff for loans and leases.