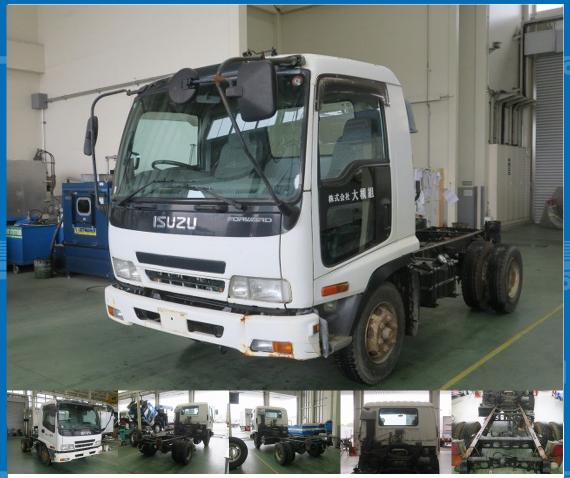

Price

Product ID

ASK

T16084W

| Product Details    |                  |                  |              |
|--------------------|------------------|------------------|--------------|
| Brand              | ISUZU            | Product Name     | FORWARD      |
| Segment            | Mid-Size         | Body             | Others       |
| Model Year         | 2007             | Description      | ADG-FRR90C3S |
| Vehicle ID         | FRR90C3S-7003*** | Payload          | 3,750kg      |
| Gross Weight       | 7975             | Mileage          | 141,000km    |
| Engine             | 4HK1             | Transmission     | 6-speed MT   |
| Horse Power        | 190              | Displacement     | 5190         |
| Fuel               | Light oil        | Passengers       | 3            |
| Vehicle inspection | Delete           | Recycling Ticket | 11340        |