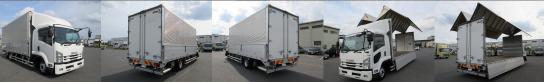

ASK

Location

Ibaragi

Price

Product ID

AM16133

Cargo Size L620cm x W240cm x H243cm Manufacturer Nippon Fruehauf

## **Special Remarks**

6200 wide Storage PG Rear wheel air suspension Bed, ETC, navigation, back eye camera [Upper item] Manufacturer: Furuhafu Gate frame cm: W228 x H230 Floor surface: wood Lashing rail: 2 levels [Storage PG] Manufacturer: Kyokuto Kaihatsu Kogyo Maximum load capacity: 1000kg \*As this is a leased/rental vehicle, the meter count may increase. \*The image is from before the vehicle was rented. For used trucks, leave it to Truck Land! We accept inspections and test drives of the actual vehicle. Please consult with our staff regarding loans and leasing.