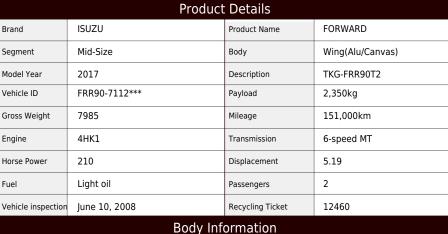

ASK

Location

Ibaragi

Price

Product ID

AM16133

Cargo Size L620cm x W240cm x H243cm Manufacturer Nippon Fruehauf

## **Special Remarks**

6200 wide Storage PG Rear wheel air suspension Bed, ETC, navigation, back eye camera [Upper item] Manufacturer: Furuhafu Gate frame cm: W228 x H230 Floor surface: wood Lashing rail: 2 levels [Storage PG] Manufacturer: Kyokuto Kaihatsu Kogyo Maximum load capacity: 1000kg \*As this is a leased/rental vehicle, the meter count may increase. \*The image is from before the vehicle was rented. For used trucks, leave it to Truck Land! We accept inspections and test drives of the actual vehicle. Please consult with our staff regarding loans and leasing.