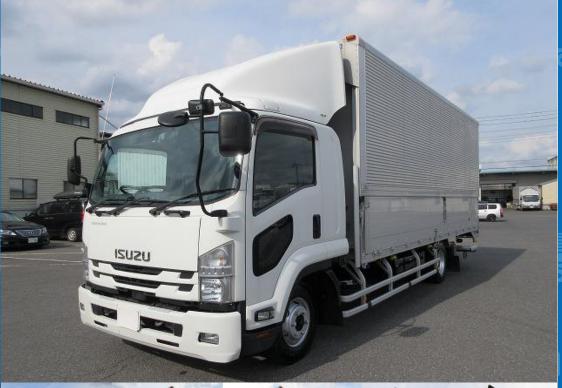

ASK

Location

Ibaragi

Price

Product ID

AM16133

Cargo Size L620cm x W240cm x H243cm Manufacturer Nippon Fruehauf

## **Special Remarks**

6200 wide Storage PG Rear wheel air suspension Bed, ETC, navigation, back eye camera [Upper item] Manufacturer: Furuhafu Gate frame cm: W228 x H230 Floor surface: wood Lashing rail: 2 levels [Storage PG] Manufacturer: Kyokuto Kaihatsu Kogyo Maximum load capacity: 1000kg \*As this is a leased/rental vehicle, the meter count may increase. \*The image is from before the vehicle was rented. For used trucks, leave it to Truck Land! We accept inspections and test drives of the actual vehicle. Please consult with our staff regarding loans and leasing.