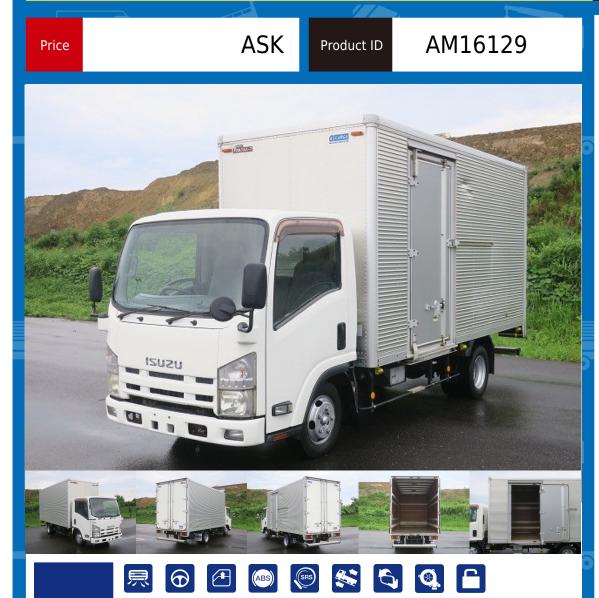

## ISUZU ELF SKG-NLR85AN

Location West Japan (Kyoto)

| Product Details    |                 |                       |                                                |             |
|--------------------|-----------------|-----------------------|------------------------------------------------|-------------|
| Brand              | ISUZU           | Product Name          |                                                | ELF         |
| Segment            | Small           | Body                  |                                                |             |
| Model Year         | 2012            | Description           |                                                | SKG-NLR85AN |
| Vehicle ID         | NLR85-7010***   | Payload               |                                                | 2,000kg     |
| Gross Weight       | 4965            | Mileage               |                                                | 356,000km   |
| Engine             | 4jj1            | Transmission          |                                                | 5-speed MT  |
| Horse Power        | 150             | Displacement          |                                                | 2.99        |
| Fuel               | Light oil       | Passengers            |                                                | 3           |
| Vehicle inspection | Expired         | Recycling Ti          | cket                                           | 10540       |
| Body Information   |                 |                       |                                                |             |
| Manufacturer       | Nippon Fruehauf | Cargo Size<br>(Inner) | Cargo Size<br>(Inner) L443cm x W173cm x H216cm |             |
|                    | Specia          | Remarks               | ;                                              |             |

▣⋏∰⊒⊡

[Semi-medium-sized (5t only) license required \*Old standard license OK] Standard long, cargo bed height 216cm, left sliding door, full low floor, 2-stage lashing rail [Upper part] Manufacturer: Nippon Furuhafu Gate frame cm: W177 x H209 Floor surface: wood, lashing rail: 2-stage If you are looking for a used truck, leave it to Truck Land! We are accepting inspections and test drives of the actual vehicle. Please consult with our staff regarding loans and leases.