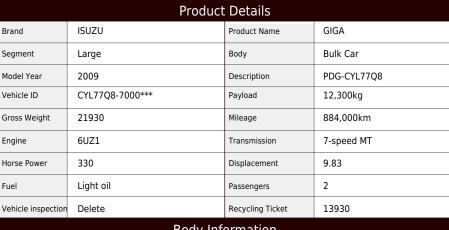

## **Body Information**

| Manufacturer Far East Development Industry | Cargo Size<br>(Inner) | LxWxH |
|--------------------------------------------|-----------------------|-------|
|--------------------------------------------|-----------------------|-------|

## **Special Remarks**

Kyokuto Jetpack High-bed 3-axle Bulk cement drum capacity 12.3m3 Rear air suspension Aluminum wheel bed, ETC, rear-eye camera [Upper goods] Manufacturer: Kyokuto Kaihatsu Kogyo Model: JA13-15C-S Product name: Bulk cement Maximum load capacity: 12.3m3 Maximum load capacity: 12,300kg If you are looking for a used truck, leave it to Truck Land! We are happy to inspect and test drive the vehicle. Please contact our staff regarding loans and leasing.