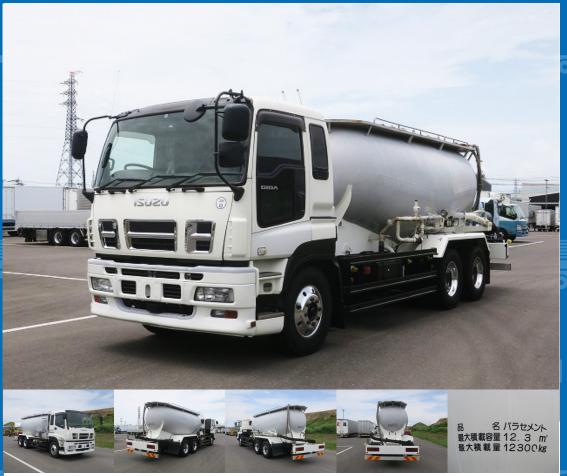

## **Special Remarks**

Kyokuto Jetpack High-bed 3-axle Bulk cement drum capacity 12.3m3 Rear air suspension Aluminum wheel bed, ETC, rear-eye camera [Upper goods] Manufacturer: Kyokuto Kaihatsu Kogyo Model: JA13-15C-S Product name: Bulk cement Maximum load capacity: 12.3m3 Maximum load capacity: 12,300kg If you are looking for a used truck, leave it to Truck Land! We are happy to inspect and test drive the vehicle. Please contact our staff regarding loans and leasing.