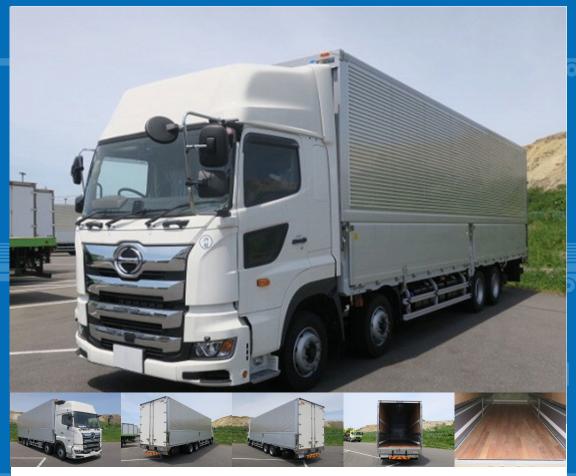

Location

East Japan (Tochigi)

FOB: JPY 16,800K (incl.VAT 18,480K) Price

Product ID

T16022

| Product Details    |              |                  |                  |  |
|--------------------|--------------|------------------|------------------|--|
| Brand              | HINO         | Product Name     | PROFIA           |  |
| Segment            | Large        | Body             | Wing(Alu/Canvas) |  |
| Model Year         | 2023         | Description      | 2DG-FW1AHC       |  |
| Vehicle ID         | FW1AH-125*** | Payload          | 13,700kg         |  |
| Gross Weight       | 24990        | Mileage          | 1,000km          |  |
| Engine             | A09C         | Transmission     | 7-speed MT       |  |
| Horse Power        | 380          | Displacement     | 8.86             |  |
| Fuel               | Light oil    | Passengers       | 2                |  |
| Vehicle inspection | Expired      | Recycling Ticket | 13100            |  |
| Body Information   |              |                  |                  |  |

| Manufacturer | Trantex | Cargo Size<br>(Inner) | L962cm x W237cm x H267cm |
|--------------|---------|-----------------------|--------------------------|
|--------------|---------|-----------------------|--------------------------|

## **Special Remarks**

[4-axle low floor]Rear wheel air suspension]High roof]Retarder]Snow melting specification]Bed, ETC, Back-eye camera [Upper equipment] Manufacturer: Trantex Gate frame (cm): W236 x H257 Floor surface: Wood Lashing rail: 2-tier If you are looking for a used truck, leave it to Truck Land! We accept inspections and test drives of the actual vehicle. Please consult with our staff regarding loans and leasing.