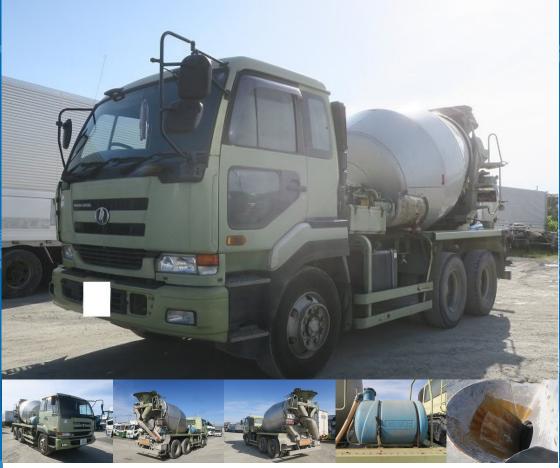

Location

West Japan (Kyoto)

Price

Product ID

ASK

T16053W

| Product Details    |             |                  |            |  |
|--------------------|-------------|------------------|------------|--|
| Brand              | UD TRUCKS   | Product Name     | QUON       |  |
| Segment            | Large       | Body             | Mixer      |  |
| Model Year         | 2005        | Description      | KL-CW55A   |  |
| Vehicle ID         | CW55A-31*** | Payload          | 9,800kg    |  |
| Gross Weight       | 20000       | Mileage          | unknown    |  |
| Engine             | RH8         | Transmission     | 6-speed MT |  |
| Horse Power        | 360         | Displacement     | 21.20      |  |
| Fuel               | Light oil   | Passengers       | 2          |  |
| Vehicle inspection | Delete      | Recycling Ticket | 15330      |  |
| Rody Information   |             |                  |            |  |

## **Special Remarks**

☐2 differentials ☐Made by Kayaba ☐Drum capacity 8.7m3 ☐Bed [Upper material] Manufacturer: Kayaba Industries Model: MR4430 Drum name model: M44 Drum capacity: 8.7m3 Maximum mixed capacity: 4.4m3, 10560kg Drum length: 3.47m Maximum drum diameter: 2.10m Mounting angle: 16° Load center of gravity: 1.260m If you're looking for a used truck, leave it to Truck Land! We are happy to inspect and test drive the vehicle. Please contact our staff for loans and leasing.