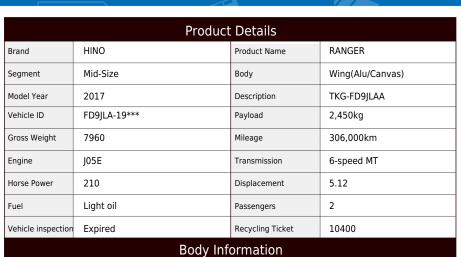

ASK Price

Product ID

AM16064

| Manufacturer | Trantex | Cargo Size (Inner) | L627cm x W240cm x H240cm |
|--------------|---------|--------------------|--------------------------|
|--------------|---------|--------------------|--------------------------|