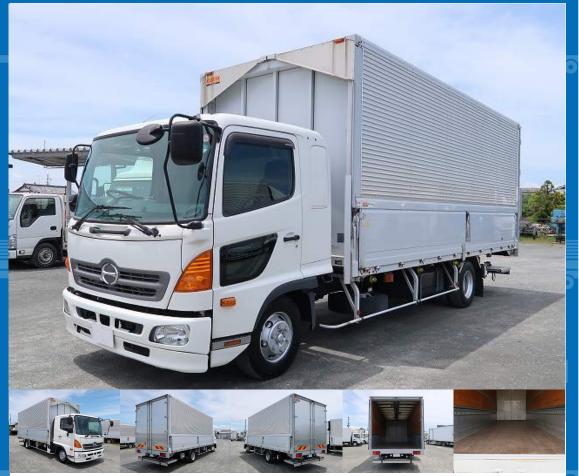

ASK Price

Product ID

AM16064

| Manufacturer | Trantex | Cargo Size (Inner) | L627cm x W240cm x H240cm |
|--------------|---------|--------------------|--------------------------|
|--------------|---------|--------------------|--------------------------|

## **Special Remarks**

6200 wide storage PG bed, ETC, back eye camera [upper part] Manufacturer: Trantex Gate frame cm: W237 x H232 Floor surface: wood Lashing rail: 2 steps [storage PG] Manufacturer: Kyokuto Kaihatsu Kogyo Dimensions cm: L138 x W221 If you are looking for a used truck, leave it to Truck Land! We accept inspections and test drives of the actual vehicle. Please consult with our staff regarding loans and leasing.