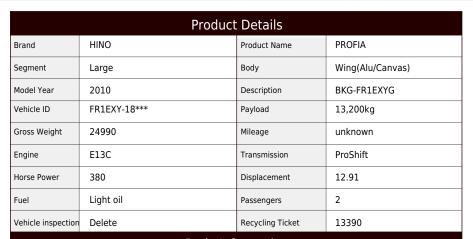

## **Body Information**

| Manufacturer | Nippon Fruehauf | Cargo Size<br>(Inner) | L950cm x W238cm x H245cm |
|--------------|-----------------|-----------------------|--------------------------|
|--------------|-----------------|-----------------------|--------------------------|

## **Special Remarks**

☐ High-floor 3-axle ☐ Rear air suspension ☐ Bed [Upper item] Manufacturer: Nippon Furuhafu Gate frame cm: W237 x H238 Floor surface: Wood Lashing rail: 2-tier If you are looking for a used truck, leave it to Truck Land! We are happy to inspect the actual vehicle and provide a test drive. Please contact our staff regarding loans and leasing.