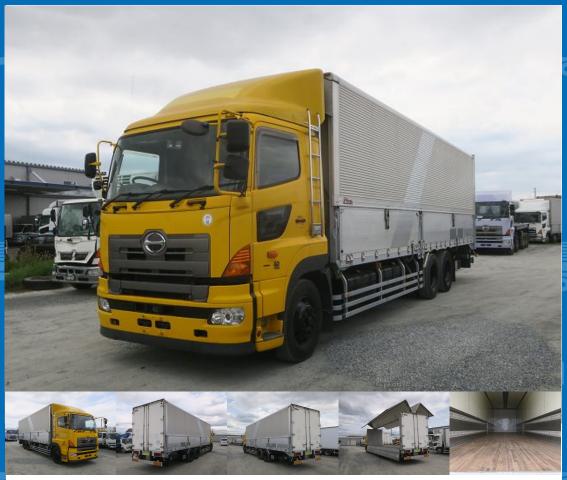

## **Body Information**

| Manufacturer | Nippon Fruehauf | Cargo Size<br>(Inner) | L950cm x W238cm x H245cm |
|--------------|-----------------|-----------------------|--------------------------|
|--------------|-----------------|-----------------------|--------------------------|

## **Special Remarks**

☐ High-floor 3-axle ☐ Rear air suspension ☐ Bed [Upper item] Manufacturer: Nippon Furuhafu Gate frame cm: W237 x H238 Floor surface: Wood Lashing rail: 2-tier If you are looking for a used truck, leave it to Truck Land! We are happy to inspect the actual vehicle and provide a test drive. Please contact our staff regarding loans and leasing.