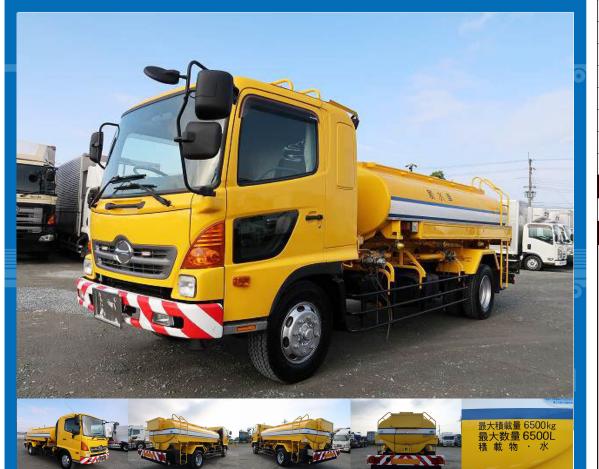

## **Special Remarks**

Made by ShinMaywa With PTO Maximum capacity 6500L Bed, ETC [Upper goods] Manufacturer: ShinMaywa Industries Maximum load capacity: 6500kg Maximum capacity: 6500L Load: Water \*As this is a leased/rented vehicle, the meter count may increase. \*The image is from before the vehicle was rented. \*The engine model is the model on the caution plate, and the engine model on the actual vehicle inspection certificate is " Koku [01] 724". For used trucks, leave it to Truck Land! We accept inspections and test drives of the actual vehicle. Please consult with our staff regarding loans and leasing.