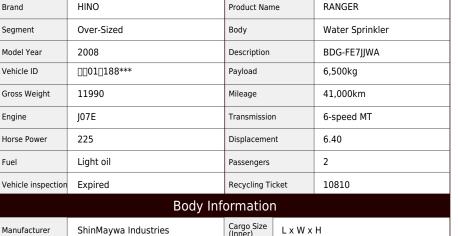

Manufacturer

ShinMaywa Industries

HINO

Product Name

**ASK** Price

Product ID

AM16007

**Product Details** 

## **Special Remarks**

Made by ShinMaywa With PTO Maximum capacity 6500L Bed, ETC [Upper goods] Manufacturer: ShinMaywa Industries Maximum load capacity: 6500kg Maximum capacity: 6500L Load: Water \*As this is a leased/rented vehicle, the meter count may increase. \*The image is from before the vehicle was rented. \*The engine model is the model on the caution plate, and the engine model on the actual vehicle inspection certificate is " Koku [01] 724". For used trucks, leave it to Truck Land! We accept inspections and test drives of the actual vehicle. Please consult with our staff regarding loans and leasing.