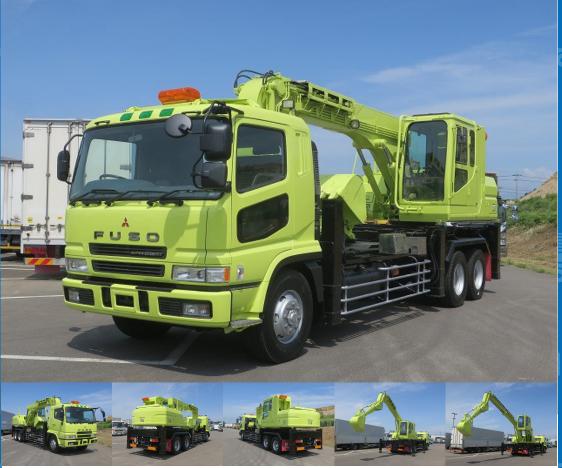

| Product Details    |               |                  |             |  |
|--------------------|---------------|------------------|-------------|--|
| Brand              | MITSUBISHI    | Product Name     | SUPER GREAT |  |
| Segment            | Large         | Body             | Excavator   |  |
| Model Year         | 1999          | Description      | KC-FV509TZ  |  |
| Vehicle ID         | FV509TZ510*** | Payload          |             |  |
| Gross Weight       | 24465         | Mileage          | 49,000km    |  |
| Engine             | 8DC11         | Transmission     | 7-speed MT  |  |
| Horse Power        | 355           | Displacement     | 17.73       |  |
| Fuel               | Light oil     | Passengers       | 3           |  |
| Vehicle inspection | Delete        | Recycling Ticket | 9710        |  |
| Body Information   |               |                  |             |  |

## **Special Remarks**

Cargo Size (Inner)

LxWxH

☐Track backhoe specification ☐Tiger ☐Bucket capacity 0.45m3 ☐2 differentials and bed [Upper part] Manufacturer: CAT Model: 311B Hydraulic excavator (Blade specification) If you are looking for a used truck, leave it to Truckland! We are happy to inspect and test drive the vehicle. Please contact our staff regarding loans and leasing.