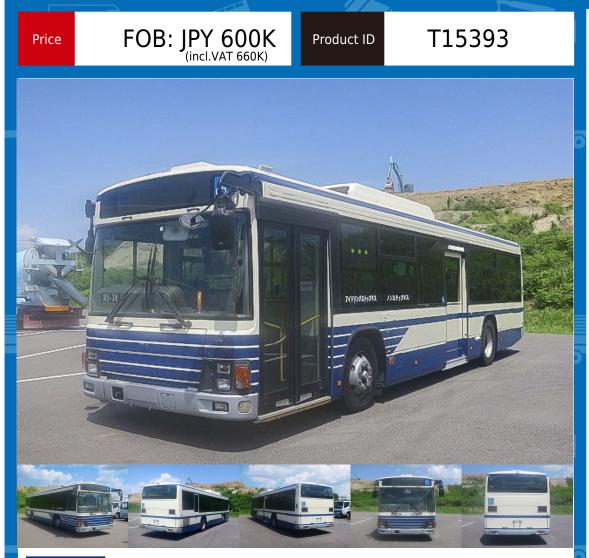

Large route low-floor bus PJ-LV234N1 series Capacity 77 people Moquette seats (fixed) 10-row seating Idling stop All-wheel air suspension ABS If you are looking for a used truck, leave it to Truck Land! We are happy to inspect the actual vehicle and offer test drives. Please contact our staff regarding loans and leasing.