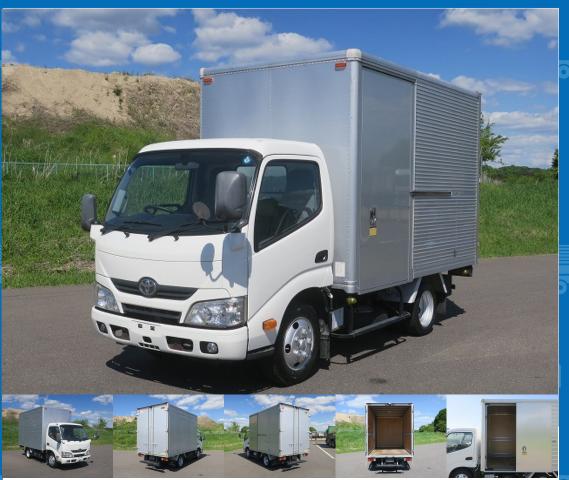

**TOYOTA DYNA TKG-XZU605** 

Location

Manufacturer

West Japan (Kyoto)

Kitamura Manufacturing

Price

**ASK** 

Product ID

AM15975

| Product Details    |                  |                  |            |
|--------------------|------------------|------------------|------------|
| Brand              | TOYOTA           | Product Name     | DYNA       |
| Segment            | Small            | Body             |            |
| Model Year         | 2014             | Description      | TKG-XZU605 |
| Vehicle ID         | XZU605-0007***   | Payload          | 2,000kg    |
| Gross Weight       | 4735             | Mileage          | 252,000km  |
| Engine             | N04C             | Transmission     | 5-speed MT |
| Horse Power        | 136              | Displacement     | 4.00       |
| Fuel               | Light oil        | Passengers       | 3          |
| Vehicle inspection | November 7, 2007 | Recycling Ticket | 8060       |
| Body Information   |                  |                  |            |

## **Special Remarks**

Cargo Size (Inner)

L315cm x W173cm x H204cm

[Semi-medium-sized (5t only) license compatible \*Old regular license OK] [Standard short □Loading platform height 204cm □lust low \* □Left sliding door □2-stage lashing rail □Navigation system \*Equipped with small diameter double tires on the rear tires. It has the lowest floor height above ground among flat loading platforms. [Upper part] Manufacturer: Kitamura Seisakusho Gate frame cm: W175 x H200 Floor surface: Wood Lashing rail: 2 stages \*As this is a leased/rental vehicle, the number of meters may increase. \*The image is from before the vehicle was rented. For used trucks, leave it to Truck Land! We accept inspections and test drives of the actual vehicle. Please consult with our staff regarding loans and leases.