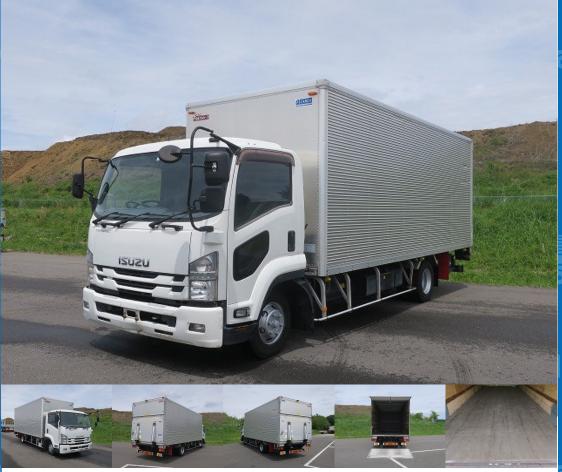

Location

East Japan (Tochigi)

**SOLDOUT** Price

Product ID

T15924

| 27 ( |  |
|------|--|
|      |  |

Cargo Size L623cm x W232cm x H227cm Nippon Fruehauf Manufacturer

## **Special Remarks**

★Actual mileage on the meter: 410,000 km★ [6200 wide [Combination gate, ETC, rear-eye camera [Upper part] Manufacturer: Nippon Furuhafu Gate frame (cm): W231 x H222 Floor: Wood Lashing rail: 2-stage [Combination gate] Dimensions (cm): L150 x W235 Maximum load: 1000 kg If you are looking for a used truck, leave it to Truck Land! We are happy to inspect and test drive the vehicle. Please contact our staff regarding loans and leasing.