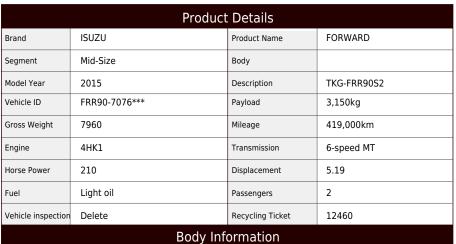

Location

East Japan (Tochigi)

**SOLDOUT** Price

Product ID

T15924

| 27 ( |  |
|------|--|
|      |  |

Cargo Size L623cm x W232cm x H227cm Nippon Fruehauf Manufacturer

## **Special Remarks**

★Actual mileage on the meter: 410,000 km★ [6200 wide [Combination gate, ETC, rear-eye camera [Upper part] Manufacturer: Nippon Furuhafu Gate frame (cm): W231 x H222 Floor: Wood Lashing rail: 2-stage [Combination gate] Dimensions (cm): L150 x W235 Maximum load: 1000 kg If you are looking for a used truck, leave it to Truck Land! We are happy to inspect and test drive the vehicle. Please contact our staff regarding loans and leasing.