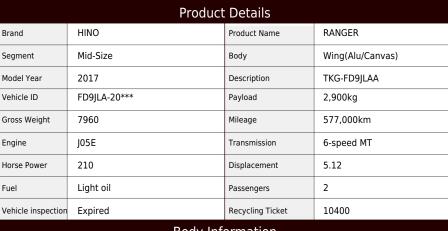

## **Body Information**

| Manufacturer | Trantex | Cargo Size<br>(Inner) | L627cm x W240cm x H240cm |
|--------------|---------|-----------------------|--------------------------|
|--------------|---------|-----------------------|--------------------------|