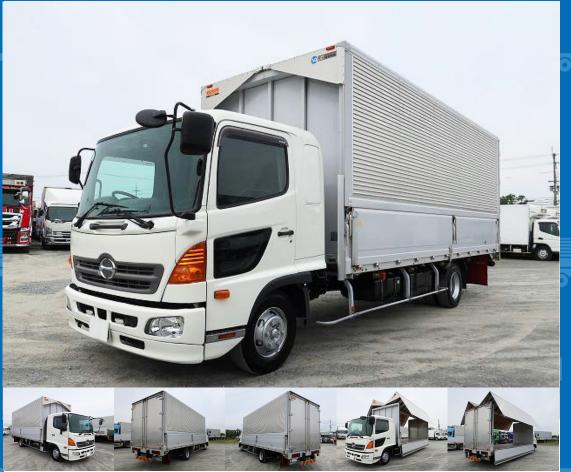

## **Special Remarks**

[6200 wide bed, rear view camera [Top] Manufacturer: Trantex Gate frame (cm): W237 x H233 Floor: Wood Lashing rail: 2-tier If you are looking for a used truck, leave it to Truck Land! We are happy to inspect and test drive the vehicle. Please contact our staff regarding loans and leasing.