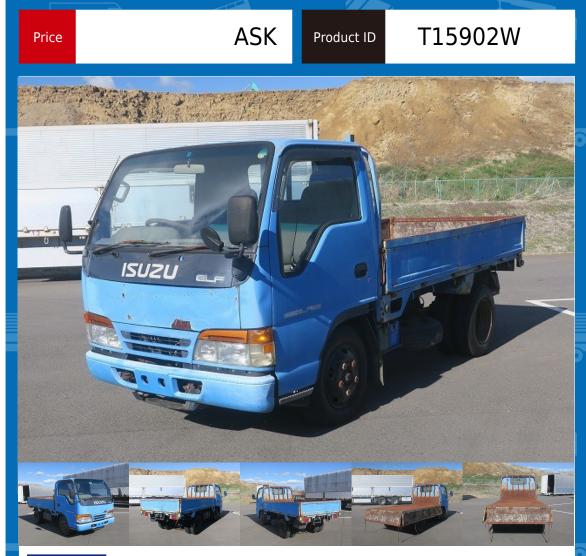

## ISUZU ELF KC-NKR71EA Flat Bed

Location East Japan (Tochigi)

| 狊 | $\odot$ |  | (ABS) | SRS |  | 6 | Ŧ |  |
|---|---------|--|-------|-----|--|---|---|--|
|---|---------|--|-------|-----|--|---|---|--|

| Product Details    |                |                              |    |                  |  |  |  |  |
|--------------------|----------------|------------------------------|----|------------------|--|--|--|--|
| Brand              | ISUZU          | Product Nam                  | ne | ELF              |  |  |  |  |
| Segment            | Small          | Body                         |    | Flat Bed         |  |  |  |  |
| Model Year         | 1996           | Description                  |    | KC-NKR71EA       |  |  |  |  |
| Vehicle ID         | NKR71E-7405*** | Payload                      |    | 2,000kg          |  |  |  |  |
| Gross Weight       | 4575           | Mileage                      |    | 125,000km        |  |  |  |  |
| Engine             | 4HG1           | Transmission                 |    | 5-speed MT       |  |  |  |  |
| Horse Power        | 133            | Displacement                 |    | 4.57             |  |  |  |  |
| Fuel               | Light oil      | Passengers                   |    | 3                |  |  |  |  |
| Vehicle inspection | Delete         | Recycling Ticket             |    | 7020             |  |  |  |  |
| Body Information   |                |                              |    |                  |  |  |  |  |
| Manufacturer       | lsuzu          | Cargo Size<br>(Inner) L312cm |    | x W168cm x H37cm |  |  |  |  |
| Special Remarks    |                |                              |    |                  |  |  |  |  |

External dimensions: L468 x W169 x H198 [Opens on 3 sides [Standard short [Fully low floor [Upper part] Floor: Steel If you are looking for a used truck, leave it to Truck Land! We accept inspections and test drives of the actual vehicle. Please consult with our staff regarding loans and leasing.