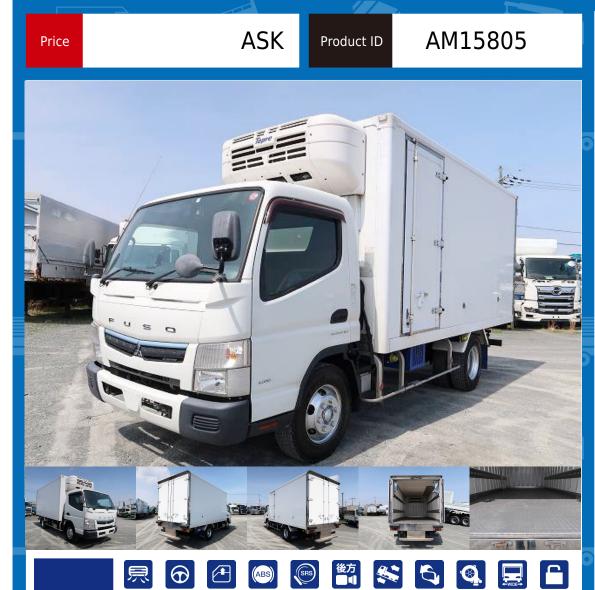

## MITSUBISHI CANTER TPG-FEB80 Freezer Box

Location East Japan (Tochigi)

|                    | Product       | Details               |                          |             |  |
|--------------------|---------------|-----------------------|--------------------------|-------------|--|
| Brand              | MITSUBISHI    | Product Name          | CAN                      | CANTER      |  |
| Segment            | Small         | Body                  | Free                     | Freezer Box |  |
| Model Year         | 2018          | Description           | TPG                      | TPG-FEB80   |  |
| Vehicle ID         | FEB80-570***  | Payload               | 3,00                     | 3,000kg     |  |
| Gross Weight       | 6785          | Mileage               | 425,                     | .000km      |  |
| Engine             | 4P10          | Transmission          | Duo                      | nic         |  |
| Horse Power        | 150           | Displacement          | 2.99                     |             |  |
| Fuel               | Light oil     | Passengers            | 3                        |             |  |
| Vehicle inspection | June 26, 2008 | Recycling Tick        | et 883                   | 0           |  |
| Body Information   |               |                       |                          |             |  |
| Manufacturer       | Topre         | Cargo Size<br>(Inner) | L428cm x W197cm x H186cm |             |  |
| Special Remarks    |               |                       |                          |             |  |

[Semi-medium-sized license required \*Excluding 5t limited] Wide long, Topre-made, -30 degree setting, standby, left side door, 2-stage lashing rail, 150 horsepower, Duonic (2 pedals), rear-eye camera [Upper goods] Gate frame (cm): W201 x H185 Floor: 2-stage aluminum checkered lashing rail [Freezer] Manufacturer: Topre-made Temperature setting: -30 degrees Operation check:  $5.5^{\circ}C \rightarrow -9^{\circ}C$  after 15 minutes If you are looking for a used truck, leave it to Truckland! We are accepting inspections and test drives of the actual vehicle. Please consult with our staff regarding loans and leases.