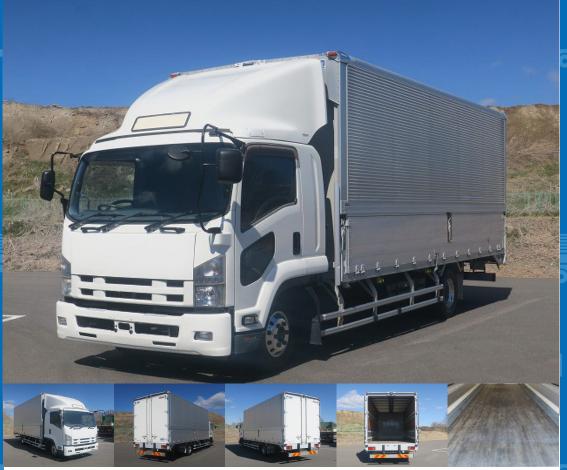

FOB: JPY 4,300K (incl.VAT 4,730K)

Product ID

T15838

| 杲 |
|---|
|---|

| Product Details    |               |                  |                  |  |  |
|--------------------|---------------|------------------|------------------|--|--|
| Brand              | ISUZU         | Product Name     | FORWARD          |  |  |
| Segment            | Mid-Size      | Body             | Wing(Alu/Canvas) |  |  |
| Model Year         | 2015          | Description      | TKG-FRR90T2      |  |  |
| Vehicle ID         | FRR90-7069*** | Payload          | 2,900kg          |  |  |
| Gross Weight       | 7960          | Mileage          | 419,000km        |  |  |
| Engine             | 4HK1          | Transmission     | 6-speed MT       |  |  |
| Horse Power        | 240           | Displacement     | 5.19             |  |  |
| Fuel               | Light oil     | Passengers       | 2                |  |  |
| Vehicle inspection | Delete        | Recycling Ticket | 12460            |  |  |

## **Body Information**

| Manufacturer | Nippon Fruehauf | Cargo Size<br>(Inner) | L620cm x W240cm x H240cm |
|--------------|-----------------|-----------------------|--------------------------|
|--------------|-----------------|-----------------------|--------------------------|

## **Special Remarks**

[6200 wide]Rear wheel air suspension]240 horsepower]Aluminum wheels]Bed, ETC2.0, Back-eye camera [Top item] Manufacturer: Nippon Full Half Gate frame (cm): W228 x H231 Floor: Wood Lashing rail: 2 levels Inner hook: 5 pairs If you are looking for a used truck, leave it to Truck Land! We are accepting inspections and test drives of the actual vehicle. Please consult with our staff regarding loans and leases.