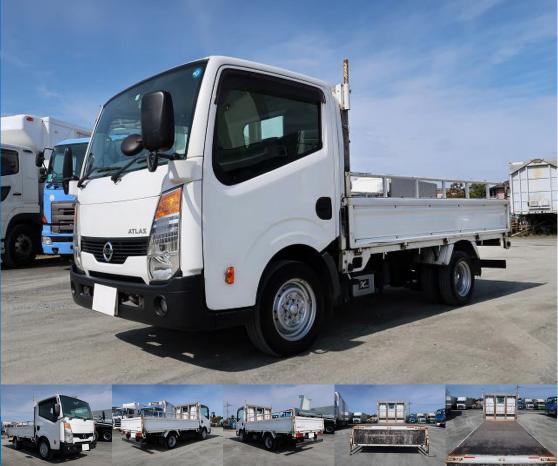

FOB: JPY 900K (incl.VAT 990K) Price

Product ID

T15830

|  | Engine                                                |
|--|-------------------------------------------------------|
|  | Horse Power                                           |
|  | Fuel                                                  |
|  | Vehicle inspec                                        |
|  |                                                       |
|  | Manufacturer                                          |
|  |                                                       |
|  | [Semi-medi<br>(cm): L469<br>[ETC [Uppe<br>accept insp |
|  |                                                       |

| Product Details    |               |                  |            |  |
|--------------------|---------------|------------------|------------|--|
| Brand              | NISSAN        | Product Name     | ATLAS      |  |
| Segment            | Small         | Body             | Flat Bed   |  |
| Model Year         | 2013          | Description      | SKG-SZ2F24 |  |
| Vehicle ID         | SZ2F24-041*** | Payload          | 1,500kg    |  |
| Gross Weight       | 3525          | Mileage          | 288,000km  |  |
| Engine             | ZD30          | Transmission     | 5-speed MT |  |
| Horse Power        | 105           | Displacement     | 2.95       |  |
| Fuel               | Light oil     | Passengers       | 3          |  |
| Vehicle inspection | Delete        | Recycling Ticket | 8730       |  |

## Special Remarks

**Body Information** 

Cargo Size (Inner)

L310cm x W161cm x H38cm

mi-medium-sized (5t only) license required \*Old standard license OK] External dimensions ı): L469 x W169 x H199 [Three-sided opening [Load capacity 1.5t [Standard short [Super low C [Upper material] Floor: Wood If you are looking for a used truck, leave it to Truck Land! We ept inspections and test drives. Please consult with our staff regarding loans and leasing.