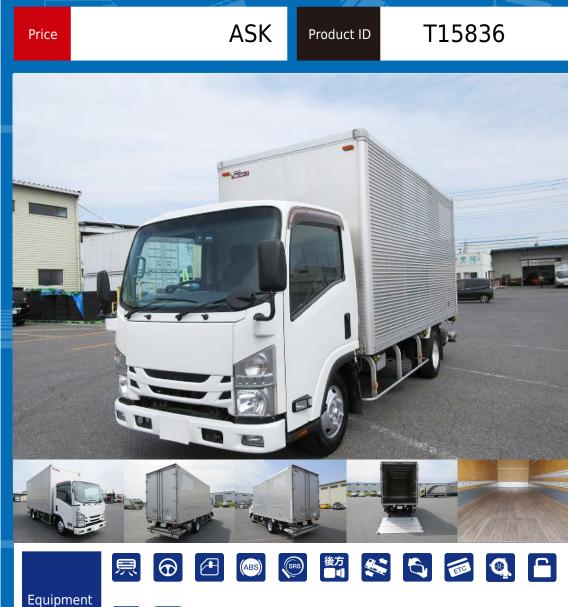

## ISUZU ELF TPG-NMR85AN

Location East Japan (Tochigi)

| Product Details    |                 |                                                |  |             |
|--------------------|-----------------|------------------------------------------------|--|-------------|
| Brand              | ISUZU           | Product Name                                   |  | ELF         |
| Segment            | Small           | Body                                           |  |             |
| Model Year         | 2015            | Description                                    |  | TPG-NMR85AN |
| Vehicle ID         | NMR85-7027***   | Payload                                        |  | 2,000kg     |
| Gross Weight       | 5535            | Mileage                                        |  | 376,000km   |
| Engine             | 4jj1            | Transmission                                   |  | 6-speed MT  |
| Horse Power        | 150             | Displacement                                   |  | 2.99        |
| Fuel               | Light oil       | Passengers                                     |  | 3           |
| Vehicle inspection | Delete          | Recycling Ticket                               |  | 10440       |
| Body Information   |                 |                                                |  |             |
| Manufacturer       | Nippon Fruehauf | Cargo Size<br>(Inner) L458cm x W177cm x H208cm |  |             |
| Special Remarks    |                 |                                                |  |             |

[Semi-medium-sized license required \*Excluding 5t limited] [Standard long[Loading platform height 208cm [Storage PG [Fully low floor] 150 horsepower] ETC, back-eye camera [Upper goods] Manufacturer: Nippon Furuhafu Gate frame (cm): W177×H202 Floor: Wood Lashing rail: 2 levels on the left, 3 levels on the right Leave it to Truck Land for used trucks! We accept inspections and test drives of actual vehicles. Please consult with our staff regarding loans and leases.