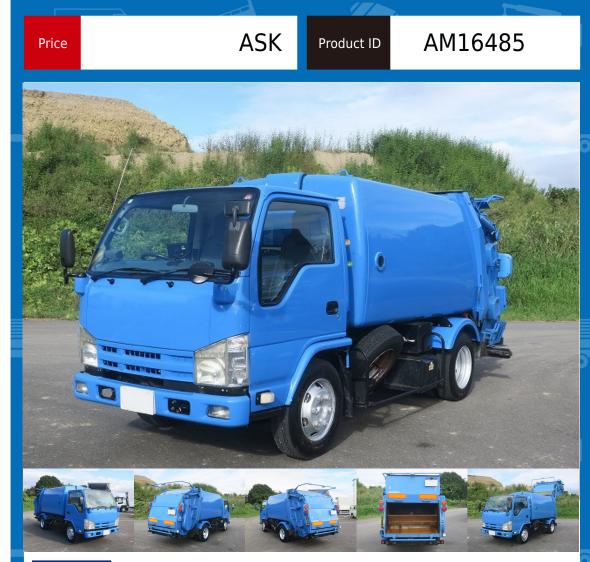

## ISUZU ELF PDG-NKR85YN Garbage

Location West Japan (Kyoto)

| Product Details    |                               |                                 |             |
|--------------------|-------------------------------|---------------------------------|-------------|
| Brand              | ISUZU                         | Product Name                    | ELF         |
| Segment            | Small                         | Body                            | Garbage     |
| Model Year         | 2011                          | Description                     | PDG-NKR85YN |
| Vehicle ID         | NKR85Y-7002***                | Payload                         | 3,400kg     |
| Gross Weight       | 7705                          | Mileage                         | 245,000km   |
| Engine             | 4JJ1                          | Transmission                    | 6-speed MT  |
| Horse Power        | 150                           | Displacement                    | 2.99        |
| Fuel               | Light oil                     | Passengers                      | 3           |
| Vehicle inspection | Expired                       | Recycling Ticket                | 9270        |
| Body Information   |                               |                                 |             |
| Manufacturer       | Far East Development Industry | Cargo Size<br>(Inner) L x W x H |             |
| Special Remarks    |                               |                                 |             |

[Medium-sized trucks (8t only)] Loading capacity: 3.4t, made by Kyokuto, press type, capacity: 6.1m3, 150hp, rear-eye camera [Upper part] Manufacturer: Kyokuto Kaihatsu Kogyo Capacity: 6.1m3 Loading capacity center position: 1,440m from front end of cargo box If you are looking for a used truck, leave it to Truckland! We are happy to inspect and test drive the vehicle. Please contact our staff regarding loans and leasing.