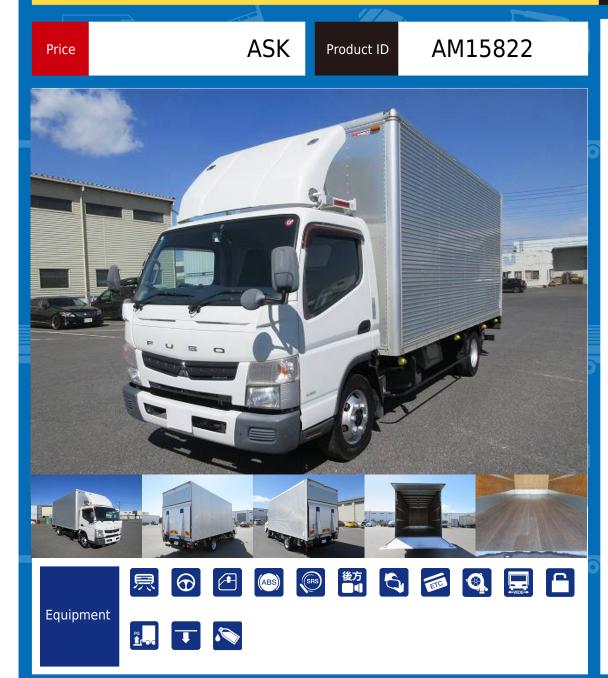

MITSUBISHI CANTER TKG-FEB80

Location East Japan (Tochigi)

| Product Details    |                   |                       |                                          |            |
|--------------------|-------------------|-----------------------|------------------------------------------|------------|
| Brand              | MITSUBISHI        | Product Name          |                                          | CANTER     |
| Segment            | Small             | Body                  |                                          |            |
| Model Year         | 2015              | Description           |                                          | TKG-FEB80  |
| Vehicle ID         | FEB80-541***      | Payload               |                                          | 3,000kg    |
| Gross Weight       | 6885              | Mileage               |                                          | 392,000km  |
| Engine             | 4P10              | Transmission          |                                          | 5-speed MT |
| Horse Power        | 150               | Displacement          |                                          | 2.99       |
| Fuel               | Light oil         | Passengers            |                                          | 3          |
| Vehicle inspection | November 26, 2007 | Recycling Ticket      |                                          | 8830       |
| Body Information   |                   |                       |                                          |            |
| Manufacturer       | Pubco             | Cargo Size<br>(Inner) | go Size<br>ler) L507cm x W208cm x H226cm |            |
| Special Remarks    |                   |                       |                                          |            |

[Semi-medium-sized license required \*Excluding 5t limited] [Wide and extra long[Combination gate[Fully low floor[2-stage lashing rail[150 horsepower[ETC, rear-eye camera [Upper structure] Manufacturer: Pubco Gate frame (cm): W208 x H226 Floor surface: Wood Lashing rail: 2-stage [Combination gate] Manufacturer: Shinmaywa Kogyo Dimensions (cm): L156 x W211 Maximum load: 1000kg For used trucks, leave it to Truckland! We accept inspections and test drives of actual vehicles. Please consult with our staff regarding loans and leasing.