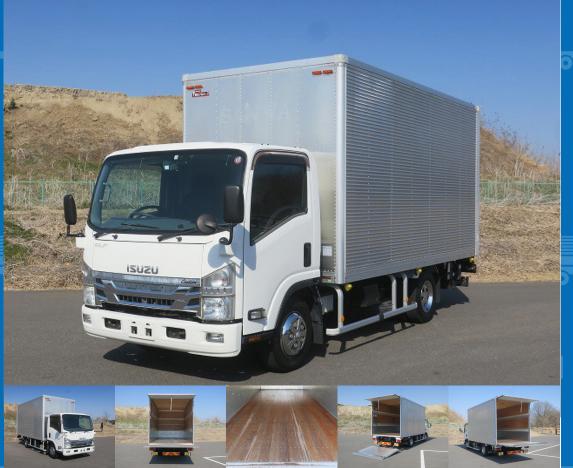

## **Body Information**

| Manufacturer | Nippon Fruehauf | Cargo Size<br>(Inner) | L445cm x W204cm x H221cm |
|--------------|-----------------|-----------------------|--------------------------|
|--------------|-----------------|-----------------------|--------------------------|

## **Special Remarks**

□Wide and long □Loading platform height 221 cm □Custom specifications □Combination gate □Fully low floor ∏2-stage lashing rail ∏150 horsepower ∏ETC, rear-eye camera, navigation system [Upper equipment] Manufacturer: Nippon Full Half Gate frame cm: W205 x L218 Floor: Wood Lashing rail: 2-stage [Combination gate] Dimensions cm: L159 x W210 Maximum load: 1000 kg For used trucks, leave it to Truck Land! We accept inspections and test drives of actual vehicles. Please consult with our staff regarding loans and leasing.