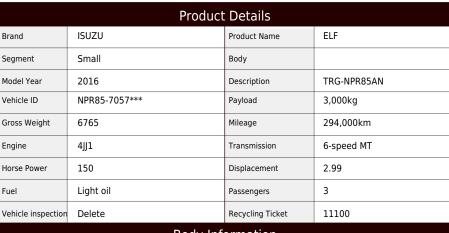

Price

FOB: JPY 3,000K (incl.VAT 3,300K)

Product ID

T15800

| المحرد |  |
|--------|--|