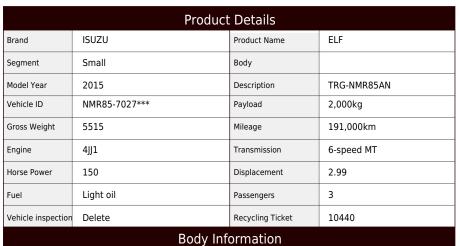

ASK Price

Product ID

AM15799

| Manufacturer | Pubco | Cargo Size<br>(Inner) | L448cm x W176cm x H235cm |
|--------------|-------|-----------------------|--------------------------|
|--------------|-------|-----------------------|--------------------------|