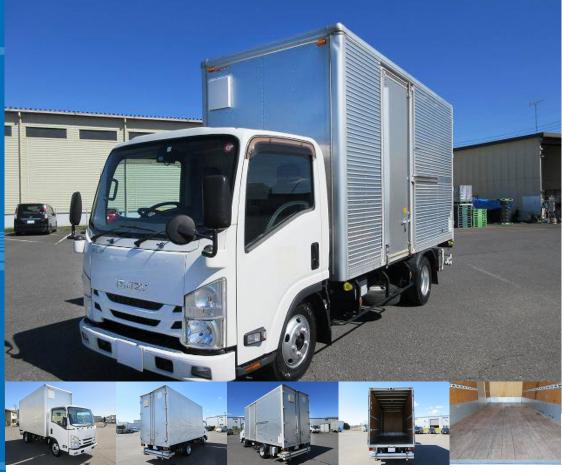

ASK Price

Product ID

AM15799

| Manufacturer | Pubco | Cargo Size<br>(Inner) | L448cm x W176cm x H235cm |
|--------------|-------|-----------------------|--------------------------|
|--------------|-------|-----------------------|--------------------------|

## **Special Remarks**

[Standard long, cargo bed height 235 cm, storage PG, full low floor, 2-stage lashing rail, 150 horsepower, ETC, rear-eye camera [Upper goods] Manufacturer: Pubco Gate frame cm: W176 x L227 Floor: Wood Lashing rail: 2-stage [Storage PG] Manufacturer: Shinmaywa Kogyo Dimensions cm: L117 x W180 Maximum load: 1000 kg For used trucks, leave it to Truck Land! We accept inspections and test drives of actual vehicles. Please consult with our staff regarding loans and leasing.