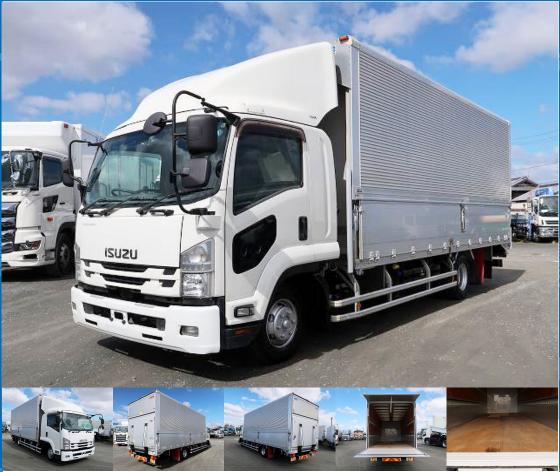

## **Special Remarks**

[6200 Wide]Combination Gate[240 HP]Bed, ETC, Back Eye Camera [Upper Parts] Manufacturer: Nippon Furuhafu Gate Frame (cm): W227×H229 Floor: Wood Lashing Rail: 2 steps ∏Combination Gate Dimensions (cm): L133×W219 If you are looking for a used truck, leave it to Truck Land! We are happy to inspect and test drive the vehicle. Please contact our staff regarding loans and leasing.