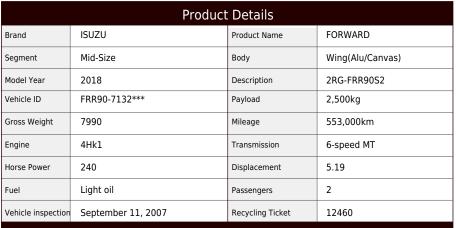

## **Body Information**

| Manufacturer | Nippon Fruehauf | Cargo Size<br>(Inner) | L625cm x W240cm x H239cm |
|--------------|-----------------|-----------------------|--------------------------|
|--------------|-----------------|-----------------------|--------------------------|