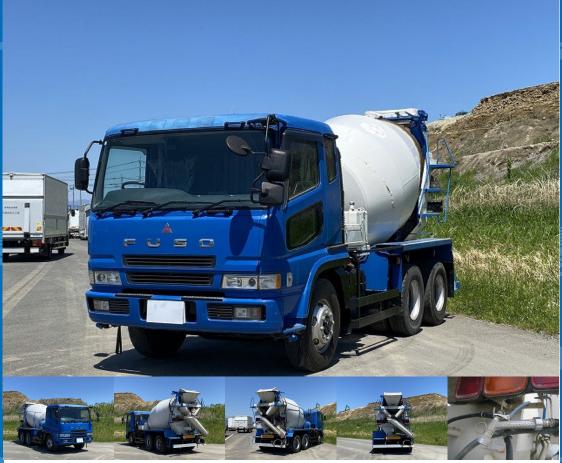

Manufacturer

ShinMaywa Industries

ASK Price

Product ID

AM15873

| Product Details    |               |                  |             |
|--------------------|---------------|------------------|-------------|
| Brand              | MITSUBISHI    | Product Name     | SUPER GREAT |
| Segment            | Large         | Body             | Mixer       |
| Model Year         | 1997          | Description      | KC-FV515JXD |
| Vehicle ID         | FV515JX500*** | Payload          | 9,920kg     |
| Gross Weight       | 20000         | Mileage          | 204,000km   |
| Engine             | 8DC9          | Transmission     | 6-speed MT  |
| Horse Power        | 310           | Displacement     | 16.03       |
| Fuel               | Light oil     | Passengers       | 2           |
| Vehicle inspection | Expired       | Recycling Ticket | 9710        |
| Body Information   |               |                  |             |

## **Special Remarks**

Cargo Size (Inner)

LxWxH

External dimensions (cm): L785 x W249 x H364 [2 differentials []Made by Shinmaywa []Drum capacity 8.9m3 [Electric hopper cover [Bed [Upper part] Manufacturer: Shinmaywa Kogyo Model: K-455 Drum capacity 8.9m3 Maximum mixed capacity 4.5m3 10800kg Drum length 3,550m Maximum drum diameter 2,100m Installation angle 16° Load center of gravity 1,300m If you're looking for a used truck, leave it to Truck Land! We are happy to inspect and test drive the vehicle. Please contact our staff regarding loans and leasing.