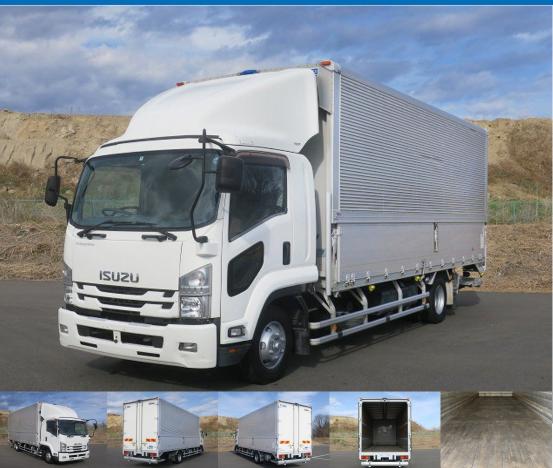

Manufacturer

Nippon Fruehauf

FOB: JPY 4,800K (incl.VAT 5,280K) Price

**Product ID** 

T15650

| ンプで |  |
|-----|--|

## Special Remarks

Cargo Size

L620cm x W222cm x H239cm

□6200 standard Storage PG Rear wheel air suspension 240 horsepower Bed, back-eye camera∏Upper article∏ Manufacturer: Nippon Full Half Gate frame cm: W209×H229 Floor surface: Wood Lashing rail: 2 levels Storage PG Manufacturer: Shinmaywa Kogyo Dimensions cm: L155×W215 Maximum load: 1000kg If you are looking for a used truck, leave it to Truck Land! We accept inspections and test drives of the actual vehicle. Please consult with our staff regarding loans and leases.