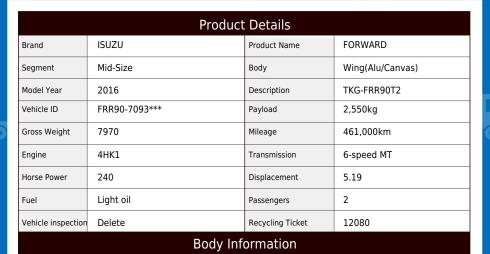

Manufacturer

Nippon Fruehauf

FOB: JPY 4,800K (incl.VAT 5,280K) Price

**Product ID** 

T15650

| ンプで |  |
|-----|--|

## Special Remarks

Cargo Size

L620cm x W222cm x H239cm

□6200 standard Storage PG Rear wheel air suspension 240 horsepower Bed, back-eye camera∏Upper article∏ Manufacturer: Nippon Full Half Gate frame cm: W209×H229 Floor surface: Wood Lashing rail: 2 levels Storage PG Manufacturer: Shinmaywa Kogyo Dimensions cm: L155×W215 Maximum load: 1000kg If you are looking for a used truck, leave it to Truck Land! We accept inspections and test drives of the actual vehicle. Please consult with our staff regarding loans and leases.