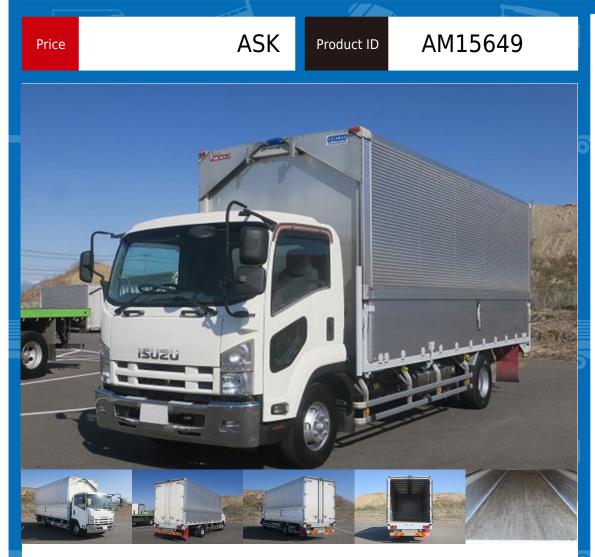

## ISUZU FORWARD TKG-FRR90S2 Wing(Alu/Canvas)

Location East Japan (Tochigi)

見 ⑦ ℓ ◎ ◎ 節 終 5 ∅ ④ 6

| Product Details    |                 |                                                |  |                  |
|--------------------|-----------------|------------------------------------------------|--|------------------|
| Brand              | ISUZU           | Product Name                                   |  | FORWARD          |
| Segment            | Mid-Size        | Body                                           |  | Wing(Alu/Canvas) |
| Model Year         | 2014            | Description                                    |  | TKG-FRR90S2      |
| Vehicle ID         | FRR90-7063***   | Payload                                        |  | 3,050kg          |
| Gross Weight       | 7960            | Mileage                                        |  | 390,000km        |
| Engine             | 4HK1            | Transmission                                   |  | 6-speed MT       |
| Horse Power        | 210             | Displacement                                   |  | 5.19             |
| Fuel               | Light oil       | Passengers                                     |  | 2                |
| Vehicle inspection | Expired         | Recycling Ticket                               |  | 12080            |
| Body Information   |                 |                                                |  |                  |
| Manufacturer       | Nippon Fruehauf | Cargo Size<br>(Inner) L620cm x W222cm x H239cm |  |                  |
| Special Remarks    |                 |                                                |  |                  |

)D

[6200 Semi-wide [ETC, back-eye camera [Top quality] Manufacturer: Nippon Furuhafu Gate frame (cm): W210 x H229 Floor: Wood Lashing rail: 2 levels Inner hook: 5 pairs If you are looking for a used truck, leave it to Truck Land! We are happy to inspect and test drive the vehicle. Please contact our staff for loans and leases.