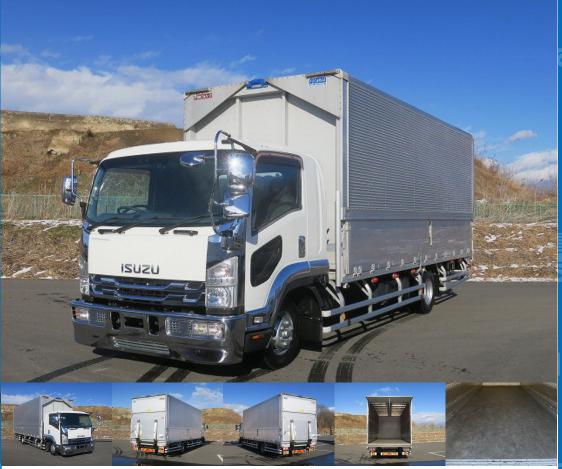

**Product Details** 

ASK Price

Product ID

AM15624

| Brand                                                                                 | ISUZU           | Product Name          |        | FORWARD         |
|---------------------------------------------------------------------------------------|-----------------|-----------------------|--------|-----------------|
| Segment                                                                               | Mid-Size        | Body                  |        | Wing(Alu/Canva  |
| Model Year                                                                            | 2015            | Description           |        | TKG-FRR90S2     |
| Vehicle ID                                                                            | FRR90-7072***   | Payload               |        | 2,650kg         |
| Gross Weight                                                                          | 7960            | Mileage               |        | 379,000km       |
| Engine                                                                                | 4HK1            | Transmission          |        | 6-speed MT      |
| Horse Power                                                                           | 210             | Displacement          |        | 5.19            |
| Fuel                                                                                  | Light oil       | Passengers            |        | 2               |
| Vehicle inspection                                                                    | Delete          | Recycling Ti          | cket   | 12460           |
| Body Information                                                                      |                 |                       |        |                 |
| Manufacturer                                                                          | Nippon Fruehauf | Cargo Size<br>(Inner) | L620cm | x W240cm x H239 |
| Special Remarks                                                                       |                 |                       |        |                 |
| □6200 Wide Combination Gate Bed. ETC. Back Eve Camera [Upper Item] Manufacturer: Nipr |                 |                       |        |                 |

[6200 Wide Combination Gate Bed, ETC, Back Eye Camera [Upper Item] Manufacturer: Nippon Furuhafu Gate Frame (cm): W227 x H229 Floor: Wood Lashing Rail: 2-tiered Inner Hook: 5 pairs [Combination Gate] Dimensions (cm): L159 x W231 Maximum Load: 1000kg For used trucks, leave it to Truck Land! We accept inspections and test drives. Please contact our staff for loans and leases.