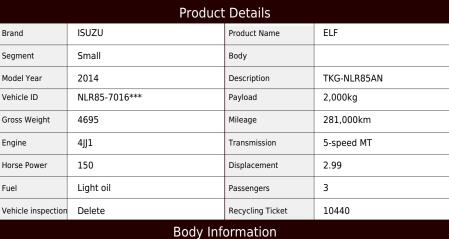

ISUZU ELF TKG-NLR85AN

Location

West Japan (Kyoto)

ASK Price

Product ID

AM15588

| Manufacturer | Nippon Fruehauf | Cargo Size<br>(Inner) | L313cm x W177cm x H210cm |
|--------------|-----------------|-----------------------|--------------------------|
|--------------|-----------------|-----------------------|--------------------------|

## **Special Remarks**

[Semi-medium-sized (5t only) license compatible \*Old standard license OK] [Standard short □Loading platform height 210cm □Fully low floor □5-stage lashing rail □150 horsepower □ETC [Upper part] Manufacturer: Nippon Furuhafu Gate frame (cm): W177 x H208 Floor surface: Wood Lashing rail: 5 stages \*As this is a leased/rental vehicle, the number of meters may increase. \*The image is from before the vehicle was rented. For used trucks, leave it to Truck Land! We accept inspections and test drives of the actual vehicle. Please consult with our staff regarding loans and leasing.