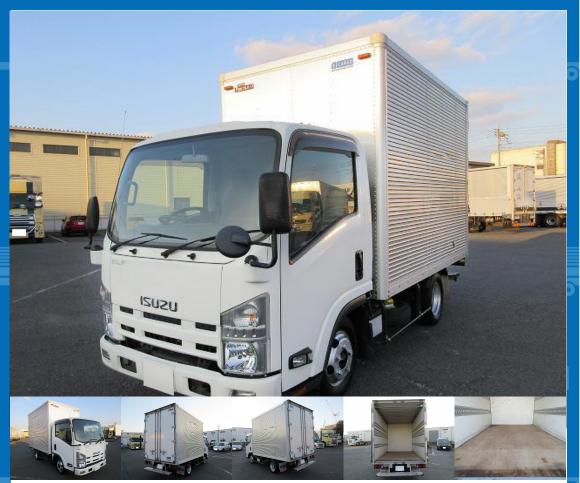

ISUZU ELF TKG-NLR85AN

Location

West Japan (Kyoto)

ASK Price

Product ID

AM15588

| Manufacturer | Nippon Fruehauf | Cargo Size<br>(Inner) | L313cm x W177cm x H210cm |
|--------------|-----------------|-----------------------|--------------------------|
|--------------|-----------------|-----------------------|--------------------------|

## **Special Remarks**

[Semi-medium-sized (5t only) license compatible \*Old standard license OK] [Standard short □Loading platform height 210cm □Fully low floor □5-stage lashing rail □150 horsepower □ETC [Upper part] Manufacturer: Nippon Furuhafu Gate frame (cm): W177 x H208 Floor surface: Wood Lashing rail: 5 stages \*As this is a leased/rental vehicle, the number of meters may increase. \*The image is from before the vehicle was rented. For used trucks, leave it to Truck Land! We accept inspections and test drives of the actual vehicle. Please consult with our staff regarding loans and leasing.