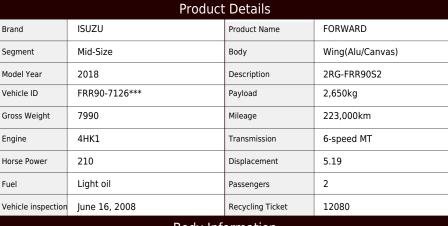

**ASK** Price

Product ID

AM15568





























## **Body Information**

## **Special Remarks**

[6200 Semi-wide Combination Gate Bed, ETC2.0, Back Eye Camera [Upper Item] Manufacturer: Pubco Gate Frame (cm): W210 x H213 Floor: Wood Lashing Rail: 2-tiered Inner Hook: 5 pairs [Combination Gate] Manufacturer: Shinmaywa Industry Dimensions (cm): L156 x W217 Maximum Load: 1000kg \*As this is a leased/rental vehicle, the meter count may increase. \*The image is from before the vehicle was rented. For used trucks, leave it to Truck Land! We accept inspections and test drives of the actual vehicle. Please contact our staff for loans and leasing.