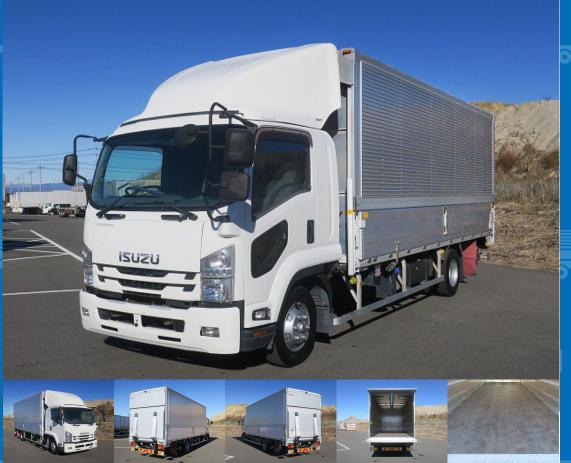

## **Special Remarks**

[6200 Semi-wide Combination Gate Bed, ETC2.0, Back Eye Camera [Upper Item] Manufacturer: Pubco Gate Frame (cm): W210 x H213 Floor: Wood Lashing Rail: 2-tiered Inner Hook: 5 pairs [Combination Gate] Manufacturer: Shinmaywa Industry Dimensions (cm): L156 x W217 Maximum Load: 1000kg \*As this is a leased/rental vehicle, the meter count may increase. \*The image is from before the vehicle was rented. For used trucks, leave it to Truck Land! We accept inspections and test drives of the actual vehicle. Please contact our staff for loans and leasing.