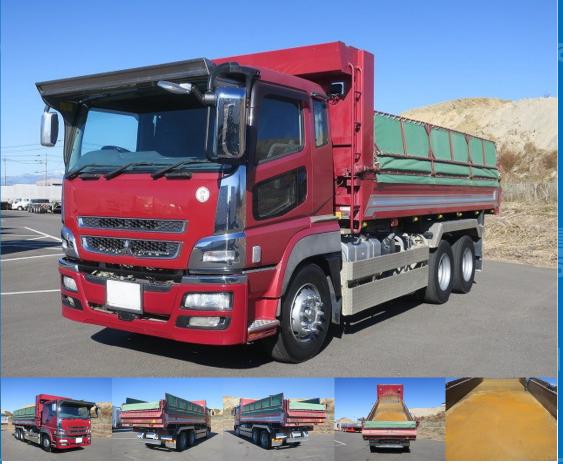

Manufacturer

ShinMaywa Industries

L649cm x W235cm x H43cm

Price

**ASK** 

Product ID

AM15565

| 杲 |
|---|
|---|

| Product Details    |               |                  |             |  |
|--------------------|---------------|------------------|-------------|--|
| Brand              | MITSUBISHI    | Product Name     | SUPER GREAT |  |
| Segment            | Large         | Body             | Tipper      |  |
| Model Year         | 2013          | Description      | QKG-FV50VY  |  |
| Vehicle ID         | FV50VY-530*** | Payload          | 9,900kg     |  |
| Gross Weight       | 21950         | Mileage          | 696,000km   |  |
| Engine             | 6R10          | Transmission     | 7-speed MT  |  |
| Horse Power        | 420           | Displacement     | 12.80       |  |
| Fuel               | Light oil     | Passengers       | 2           |  |
| Vehicle inspection | Expired       | Recycling Ticket | 13480       |  |
| Body Information   |               |                  |             |  |

## Cargo Size (Inner) **Special Remarks**

External dimensions: L944 x W249 x H340 [22-ton long dump truck [Made by Shinmaywa [2 differentials [Retarder []420 horsepower []Bed [Upper part] Manufacturer: Shinmaywa Industrial Floor: Steel \*As this is a leased/rental vehicle, the number of meters may increase. \*The image is from before the vehicle was rented. For used trucks, leave it to Truck Land! We accept inspections and test drives of the actual vehicle. Please consult with our staff regarding loans and leasing.