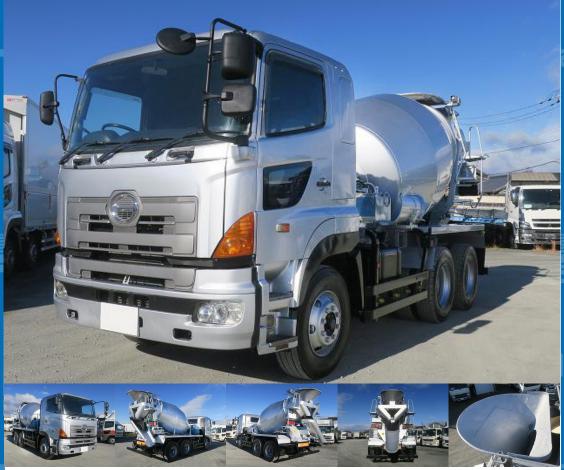

**ASK** Price

Product ID

AM15558

| Product Details    |              |                  |            |  |
|--------------------|--------------|------------------|------------|--|
| Brand              | HINO         | Product Name     | PROFIA     |  |
| Segment            | Large        | Body             | Mixer      |  |
| Model Year         | 2005         | Description      | PK-FS2PKJA |  |
| Vehicle ID         | FS2PKJ-10*** | Payload          | 9,750kg    |  |
| Gross Weight       | 19970        | Mileage          | 229,000km  |  |
| Engine             | P11C         | Transmission     | 7-speed MT |  |
| Horse Power        | 320          | Displacement     | 10.52      |  |
| Fuel               | Light oil    | Passengers       | 2          |  |
| Vehicle inspection | July 3, 2008 | Recycling Ticket | 13290      |  |

## **Body Information**

| Manufacturer | Kayaba Industries | Cargo Size<br>(Inner) | LxWxH |
|--------------|-------------------|-----------------------|-------|
|--------------|-------------------|-----------------------|-------|

## **Special Remarks**

External dimensions (cm): L791 x W249 x H369  $\square$ 2 differentials  $\square$ Kayaba  $\square$ Drum capacity 8.7m3 ∏Hopper cover ∏Bed [Upper] Manufacturer: Kayaba Industries Model: MR4430 Drum name model: M44 Drum capacity: 8.7m3 Maximum mixed capacity: 4.4m3, 10560kg Drum length: 3.47m Maximum drum diameter: 2.10m Mounting angle: 16° Load center of gravity: 1.260m \*As this is a leased/rental vehicle, the meter count may increase. \*The image is from before the vehicle was rented. For used trucks, leave it to Truckland! We accept inspections and test drives of the actual vehicle. Please contact our staff for loans and leasing.