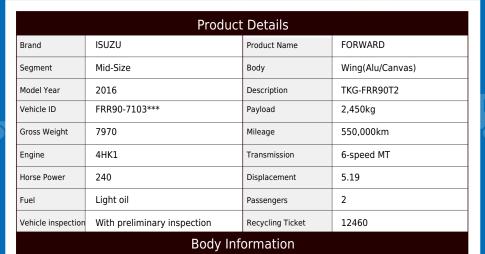

Location

Manufacturer

East Japan (Tochigi)

Nippon Fruehauf

**ASK** Price

Product ID

AM15954

## **Special Remarks**

Cargo Size

L623cm x W240cm x H240cm

[6200 wide]Storage PG [Rear wheel air suspension]240 horsepower]Bed, ETC2.0, Back-eye camera [Upper item] Manufacturer: Nippon Full Half Gate frame (cm): W228 x H231 Floor: Wood Lashing rail: 2-tiered Inner hook: 5 pairs [Storage PG] Manufacturer: Kyokuto Kaihatsu Kogyo Dimensions (cm): L157 x W219 Maximum load: 1000 kg For used trucks, leave it to Truck Land! We accept inspections and test drives. Please consult with our staff regarding loans and leases.