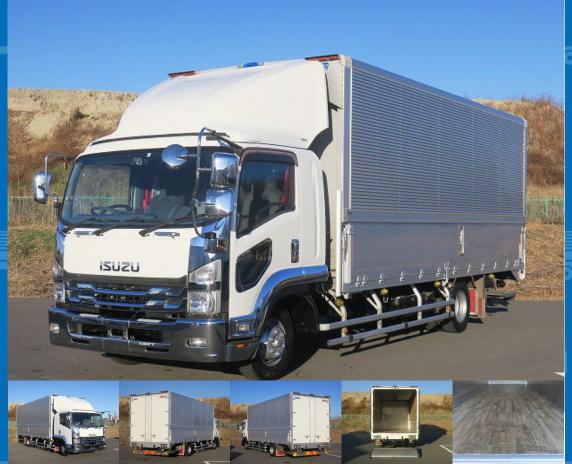

Location

Manufacturer

East Japan (Tochigi)

Nippon Fruehauf

**ASK** Price

Product ID

AM15954

## **Special Remarks**

Cargo Size

L623cm x W240cm x H240cm

[6200 wide]Storage PG [Rear wheel air suspension]240 horsepower]Bed, ETC2.0, Back-eye camera [Upper item] Manufacturer: Nippon Full Half Gate frame (cm): W228 x H231 Floor: Wood Lashing rail: 2-tiered Inner hook: 5 pairs [Storage PG] Manufacturer: Kyokuto Kaihatsu Kogyo Dimensions (cm): L157 x W219 Maximum load: 1000 kg For used trucks, leave it to Truck Land! We accept inspections and test drives. Please consult with our staff regarding loans and leases.