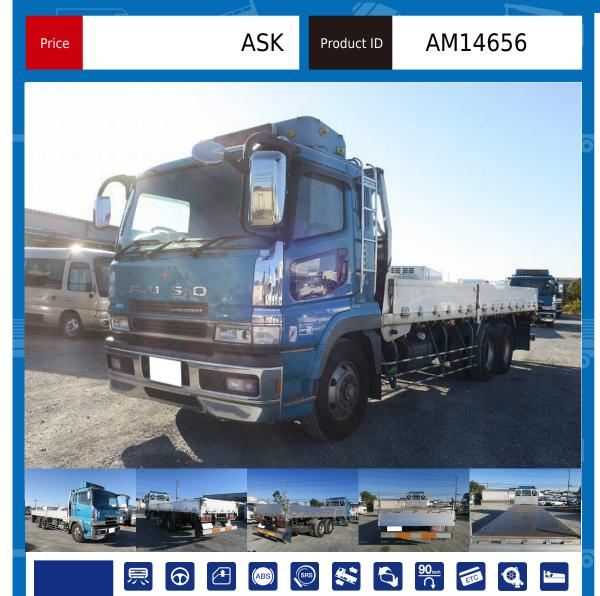

## MITSUBISHI SUPER GREAT PJ-FU50JY Flat Bed

Equipment

Location East Japan (Tochigi)

| Product Details    |                   |                              |  |                  |
|--------------------|-------------------|------------------------------|--|------------------|
| Brand              | MITSUBISHI        | Product Name                 |  | SUPER GREAT      |
| Segment            | Large             | Body                         |  | Flat Bed         |
| Model Year         | 2006              | Description                  |  | PJ-FU50JY        |
| Vehicle ID         | FU50JY-540***     | Payload                      |  | 12,200kg         |
| Gross Weight       | 21930             | Mileage                      |  | 359,000km        |
| Engine             | 6M70              | Transmission                 |  | 7-speed MT       |
| Horse Power        | 350               | Displacement                 |  | 12.88            |
| Fuel               | Light oil         | Passengers                   |  | 2                |
| Vehicle inspection | Expired           | Recycling Ticket             |  | 13580            |
| Body Information   |                   |                              |  |                  |
| Manufacturer       | Mutual Automobile | Cargo Size<br>(Inner) L801cm |  | x W235cm x H38cm |
| Special Remarks    |                   |                              |  |                  |

External dimensions (cm): L1041 x W250 x H323 Aluminum block, 5-way opening, high-floor 3-axle, bed, ETC [Upper equipment] Manufacturer: Sogo Automobile Floor surface: Steel Height above ground: 142 cm Internal hooks: 8 pairs \*Meter count may increase due to leased/rented vehicles. \*Images are from before rental. For used trucks, leave it to Truck Land! We accept inspections and test drives. For loans and leasing, please consult with our staff.