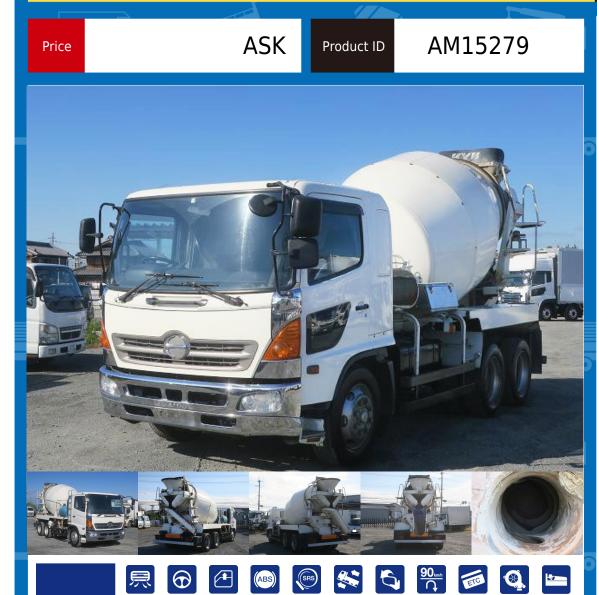

## HINO RANGER BDG-GK8JKWA Mixer

Location East Japan (Tochigi)

|                    | Produc            | t Details                     |             |
|--------------------|-------------------|-------------------------------|-------------|
| Brand              | HINO              | Product Name                  | RANGER      |
| Segment            | Over-Sized        | Body                          | Mixer       |
| Model Year         | 2009              | Description                   | BDG-GK8JKWA |
| Vehicle ID         | GK8JKW-12***      | Payload                       | 11,000kg    |
| Gross Weight       | 19850             | Mileage                       | 160,000km   |
| Engine             | J08E              | Transmission                  | 6-speed MT  |
| Horse Power        | 270               | Displacement                  | 7.68        |
| Fuel               | Light oil         | Passengers                    | 2           |
| Vehicle inspection | Expired           | Recycling Ticket              | 10810       |
|                    | Body Inf          | ormation                      |             |
| Manufacturer       | Kayaba Industries | Cargo Size<br>(Inner) L x W > | : H         |

External dimensions (cm): L755 x W249 x H371 [Made by Kayaba [Drum capacity: 8.9m3 [Load capacity: 11t [Bed, ETC [Upper goods] Manufacturer: Kayaba Industries Model: MR4550 Drum name model: M45B Drum capacity: 8.9m3 Maximum mixed capacity: 4.5m3, 10800kg Drum length: 3.53m Maximum drum diameter: 2.10m Mounting angle: 16° Load center of gravity: 1,280m \*As this is a leased/rental vehicle, the meter count may increase. \*The image is from before the vehicle was rented. For used trucks, leave it to Truck Land! We accept inspections and test drives of the actual vehicle. Please contact our staff for loans and leasing.