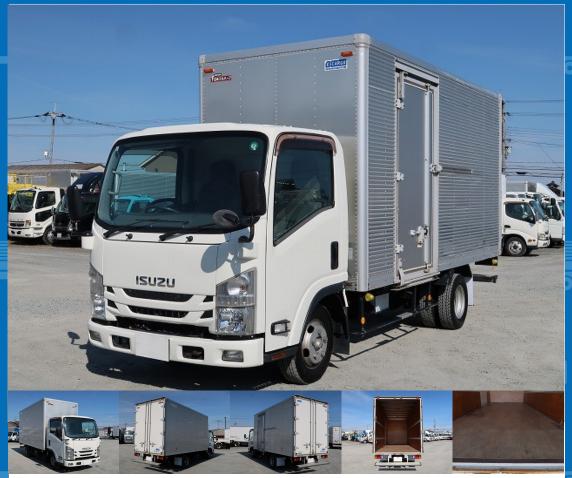

## **Special Remarks**

Cargo Size

L441cm x W177cm x H215cm

[Semi-medium-sized (5t only) license required \*Old standard license OK] [Standard long[Loading platform height 215cm ∏Left sliding door∏Fully low floor∏150 horsepower∏2-stage lashing rail∏ETC [Upper equipment] Manufacturer: Nippon Furuhafu Gate frame (cm): W176 x H210 Floor surface: Wood Lashing rail: 2-stage Leave it to Truck Land for used trucks! We accept inspections and test drives of actual vehicles. Please consult with our staff regarding loans and leases.