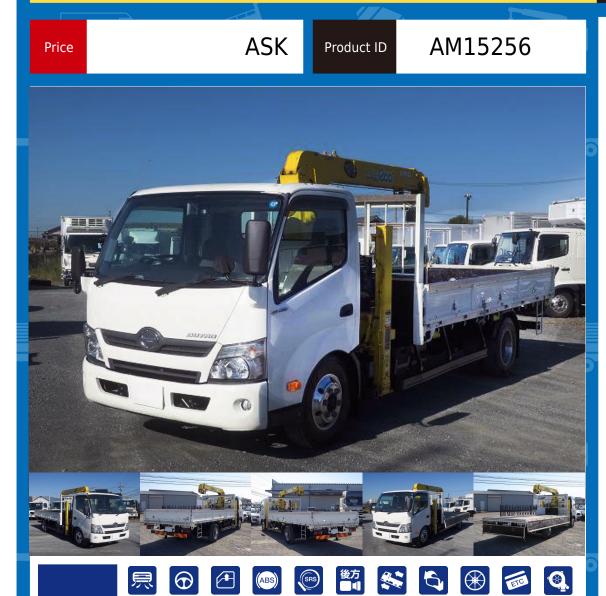

## HINO DUTRO TDG-XZU730M Crane

Equipment

Location East Japan (Tochigi)

|                    |                | Product  | t Details                                     |   |             |
|--------------------|----------------|----------|-----------------------------------------------|---|-------------|
| Brand              | HINO           |          | Product Name                                  |   | DUTRO       |
| Segment            | Small          |          | Body                                          |   | Crane       |
| Model Year         | 2015           |          | Description                                   |   | TDG-XZU730M |
| Vehicle ID         | XZU730-0001*** |          | Payload                                       |   | 3,400kg     |
| Gross Weight       | 7960           |          | Mileage                                       |   | 245,000km   |
| Engine             | N04C           |          | Transmission                                  |   | 6-speed MT  |
| Horse Power        | 180            |          | Displacement                                  |   | 4.00        |
| Fuel               | Light oil      |          | Passengers                                    |   | 2           |
| Vehicle inspection | May 27, 2007   |          | Recycling Ticket                              |   | 8820        |
|                    |                | Body Inf | ormatior                                      | า |             |
| Manufacturer       |                |          | Cargo Size<br>(Inner) L466cm x W209cm x H38cm |   |             |
|                    |                | Special  | Remarks                                       | ; |             |

[Semi-medium-sized license required \*Excluding 5t limited] External dimensions (cm): L743 x W219 x H269 [Loading capacity 3.4t [Furukawa Unic 3-stage boom [2.9t lifting [High jack [Winch, radio control [Aluminum wheels [ETC, rear-eye camera [Upper structure] Floor: Wood [Crane] Manufacturer: Furukawa Unic Maximum lifting load: 2.9t For used 3-stage boom trucks, leave it to Truck Land! We accept inspections and test drives. Please consult with our staff regarding loans and leasing.