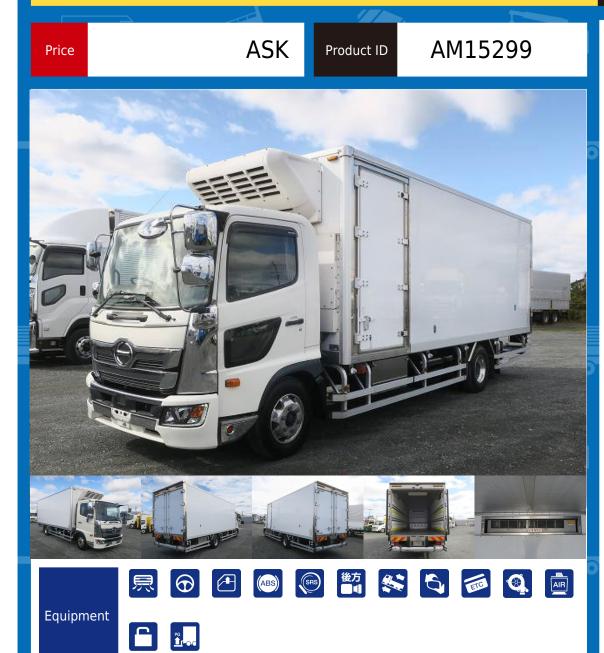

## HINO RANGER 2KG-FC2ABG Freezer Box

East Japan (Tochigi) Location

| Product I<br>Body<br>Descripti<br>Payload | tion                                           | RANGER<br>Freezer Box<br>2KG-FC2ABG |  |
|-------------------------------------------|------------------------------------------------|-------------------------------------|--|
| Descripti                                 |                                                |                                     |  |
|                                           |                                                | 2KG-FC2ABG                          |  |
| Payload                                   |                                                |                                     |  |
|                                           |                                                | 2,250kg                             |  |
| Mileage                                   | !                                              | 375,000km                           |  |
| Transmis                                  | ission                                         | 6-speed MT                          |  |
| Displace                                  | ement                                          | 5.12                                |  |
| Passenge                                  | gers                                           | 2                                   |  |
| Recycling                                 | ng Ticket                                      | 10900                               |  |
| Body Information                          |                                                |                                     |  |
|                                           | Cargo Size<br>(Inner) L629cm x W211cm x H200cm |                                     |  |
|                                           |                                                |                                     |  |

Suecial Reillark

[6300 standard]Storage PG [DENSO -32 degree setting]Left side door Rear wheel air suspension [] ETC, back eye camera [Upper goods] Manufacturer: Yano Special Motors Gate frame cm: W214 x L185 Floor: Aluminum checkered plate Lashing rail: 2 levels [Freezer] Manufacturer: DENSO Set temperature: -32 degrees Operation check: After 20 minutes (24°C→3°C) [Storage PG] Manufacturer: Shinmaywa Dimensions cm: L142 x W201 Maximum load: 1000kg For used trucks, leave it to Truckland! We accept inspections and test drives of actual vehicles. Please consult with our staff regarding loans and leases.