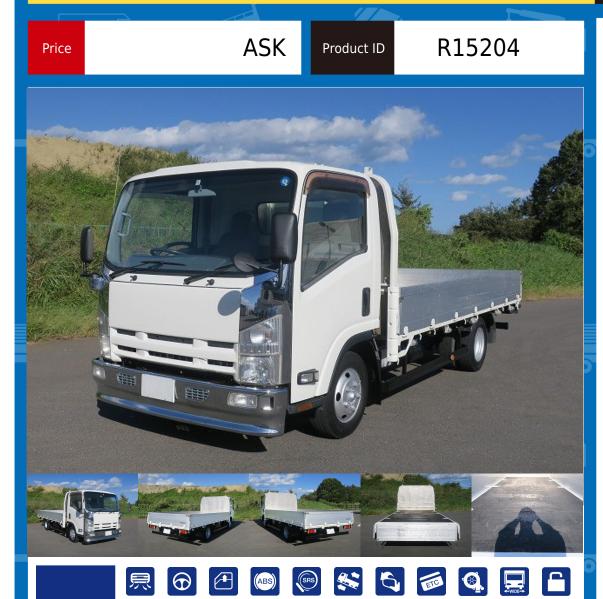

## ISUZU ELF TKG-NPR85AR Flat Bed

Location East Japan (Tochigi)

| Product Details    |                   |                       |                         |             |
|--------------------|-------------------|-----------------------|-------------------------|-------------|
|                    |                   |                       |                         |             |
| Brand              | ISUZU             | Product Name          |                         | ELF         |
| Segment            | Small             | Body                  |                         | Flat Bed    |
| Model Year         | 2014              | Description           |                         | TKG-NPR85AR |
| Vehicle ID         | NPR85-7045***     | Payload               |                         | 2,000kg     |
| Gross Weight       | 4885              | Mileage               |                         | 100,000km   |
| Engine             | 4JJ1              | Transmission          |                         | 6-speed MT  |
| Horse Power        | 150               | Displacement          |                         | 2.99        |
| Fuel               | Light oil         | Passengers            |                         | 3           |
| Vehicle inspection | December 14, 2007 | Recycling Ticket      |                         | 10440       |
| Body Information   |                   |                       |                         |             |
| Manufacturer       |                   | Cargo Size<br>(Inner) | L435cm x W205cm x H40cm |             |

## Special Remarks

[Semi-medium-sized (5t only) license required \*Old standard license OK] External dimensions (cm): L621 x W217 x H224 [Aluminum block[]3-way opening[]Wide and long[]Fully low floor[]150 horsepower[]ETC [Upper part] Floor: Wooden interior Hook: 3 pairs If you are looking for a used truck, leave it to Truck Land! We accept inspections and test drives of the actual vehicle. Please consult with our staff regarding loans and leases.