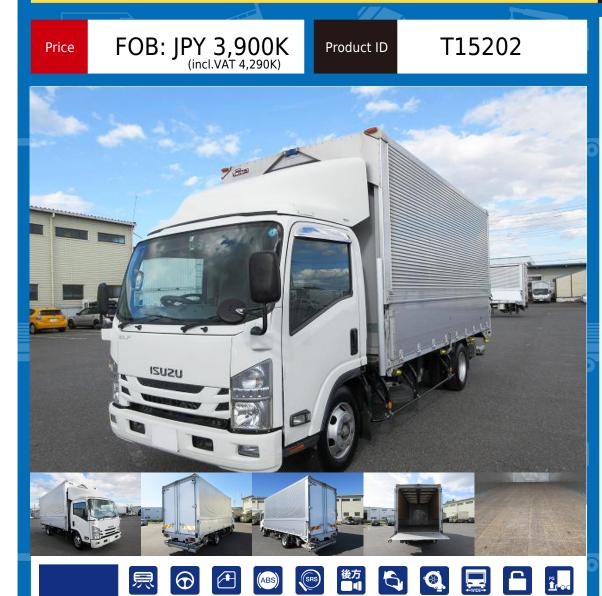

## ISUZU ELF TKG-NPR85AN Wing(Alu/Canvas)

Location East Japan (Tochigi)

|                    | Produ           | ct Details            |                                                |  |
|--------------------|-----------------|-----------------------|------------------------------------------------|--|
| Brand              | ISUZU           | Product Name          | ELF                                            |  |
| Segment            | Small           | Body                  | Wing(Alu/Canvas)                               |  |
| Model Year         | 2014            | Description           | TKG-NPR85AN                                    |  |
| Vehicle ID         | NPR85-7049***   | Payload               | 3,100kg                                        |  |
| Gross Weight       | 7455            | Mileage               | 191,000km                                      |  |
| Engine             | 4JJ1            | Transmission          | Smoother                                       |  |
| Horse Power        | 150             | Displacement          | 2.99                                           |  |
| Fuel               | Light oil       | Passengers            | 3                                              |  |
| Vehicle inspection | January 4, 2007 | Recycling Ticke       | et 10440                                       |  |
|                    | Body I          | nformation            |                                                |  |
| Manufacturer       | Nippon Fruehauf | Cargo Size<br>(Inner) | Cargo Size<br>(Inner) L500cm x W210cm x H224cm |  |

[Semi-medium-sized license required \*Excluding 5t limit] [Loading capacity 3.1t [Wide and extra long [Loading platform height 224cm [Storage PG [Fully low floor [150 horsepower [Back-eye camera [Upper goods] Manufacturer: Nippon Furuhafu Gate frame (cm): W197 x H213 Floor: Wood Stanchion holes: 1 pair Inner hooks: 4 pairs [Storage PG] Manufacturer: Kyokuto Kaihatsu Kogyo Dimensions (cm): L134 x W189 If you're looking for a used truck, leave it to Truck Land! We are happy to inspect and test drive the vehicle. Please contact our staff regarding loans and leasing.