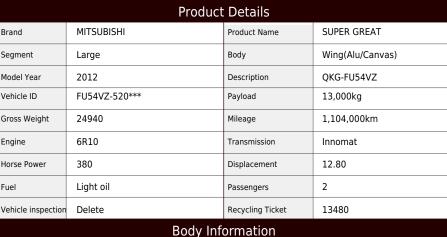

Location

East Japan (Tochigi)

FOB: JPY 2,500K (incl.VAT 2,750K) Price

Product ID

T14944

Cargo Size L957cm x W238cm x H244cm Manufacturer Nippon Fruehauf