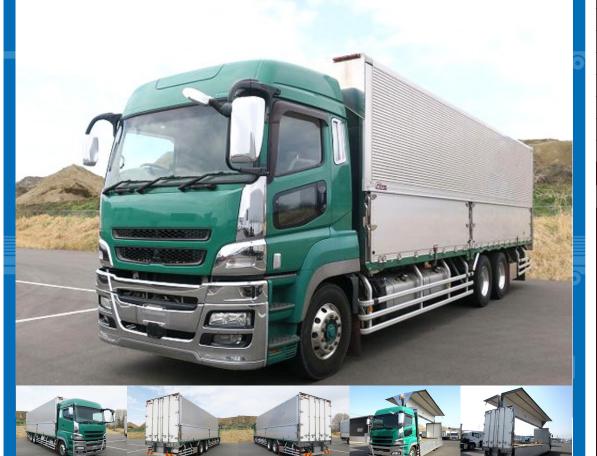

Location

East Japan (Tochigi)

FOB: JPY 2,500K (incl.VAT 2,750K) Price

Product ID

T14944

Cargo Size L957cm x W238cm x H244cm Manufacturer Nippon Fruehauf

## **Special Remarks**

[High-floor 3-axle[Rear air suspension[High roof[Aluminum wheels[Bed, back-eye camera [Upper] goods] Manufacturer: Nippon Full Half Gate frame cm: W236×H235 Floor surface: Wood Lashing rail: 2 steps \*One lap around the meter. If you are looking for a used truck, leave it to Truck Land! We are accepting inspections and test drives of the actual vehicle. Please consult with our staff regarding loans and leases.