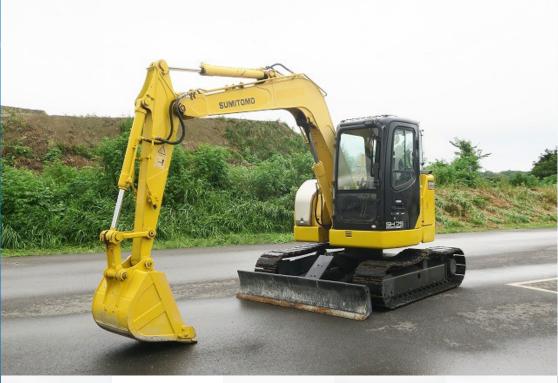

Location

Manufacturer

FOB: JPY 3,000K (incl.VAT 3,300K)

Product ID

T14644

| Product Details    |                   |                  |           |
|--------------------|-------------------|------------------|-----------|
| Brand              | JPN Other Brand   | Product Name     |           |
| Segment            | Small             | Body             | Excavator |
| Model Year         | 2014              | Description      | SH75X-3B  |
| Vehicle ID         | SMT075X3E00BB9*** | Payload          |           |
| Gross Weight       |                   | Mileage          | unknown   |
| Engine             |                   | Transmission     |           |
| Horse Power        |                   | Displacement     |           |
| Fuel               | Light oil         | Passengers       | 1         |
| Vehicle inspection | Not applicable    | Recycling Ticket |           |

## **Special Remarks**

□Rubber feet□Blade□CoolerManufacturer: SumitomoModel: SH75X-3BCurrent: 2173 hoursFor used trucks, leave it to Truckland! We accept inspections and test drives. Please contact our staff for loans and leases.