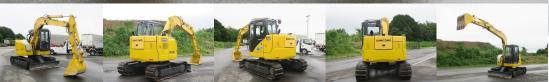

Location

Manufacturer

FOB: JPY 3,000K (incl.VAT 3,300K)

Product ID

T14644

| Product Details    |                   |                  |           |
|--------------------|-------------------|------------------|-----------|
| Brand              | JPN Other Brand   | Product Name     |           |
| Segment            | Small             | Body             | Excavator |
| Model Year         | 2014              | Description      | SH75X-3B  |
| Vehicle ID         | SMT075X3E00BB9*** | Payload          |           |
| Gross Weight       |                   | Mileage          | unknown   |
| Engine             |                   | Transmission     |           |
| Horse Power        |                   | Displacement     |           |
| Fuel               | Light oil         | Passengers       | 1         |
| Vehicle inspection | Not applicable    | Recycling Ticket |           |

## **Special Remarks**

□Rubber feet□Blade□CoolerManufacturer: SumitomoModel: SH75X-3BCurrent: 2173 hoursFor used trucks, leave it to Truckland! We accept inspections and test drives. Please contact our staff for loans and leases.