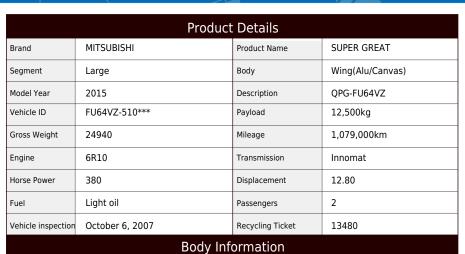

**ASK** Price

Product ID

t15052

| Manufacturer | Pubco | Cargo Size<br>(Inner) | L960cm x W237cm x H239cm |
|--------------|-------|-----------------------|--------------------------|
|--------------|-------|-----------------------|--------------------------|

## **Special Remarks**

[]High-floor 3-axle[]Rear air suspension[]Bed, back-eye camera [Upper item] Manufacturer: PUBCO Gate frame cm: W234 x H232 Floor: Iron Lashing rail: 2-stage If you are looking for a used truck, leave it to Truck Land! We are accepting inspections and test drives of the actual vehicle. Please consult with our staff regarding loans and leasing.