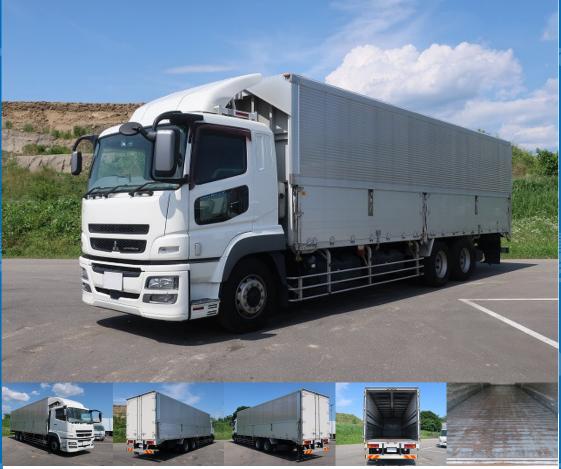

**ASK** Price

Product ID

t15052

| Manufacturer | Pubco | Cargo Size<br>(Inner) | L960cm x W237cm x H239cm |
|--------------|-------|-----------------------|--------------------------|
|--------------|-------|-----------------------|--------------------------|

## **Special Remarks**

[]High-floor 3-axle[]Rear air suspension[]Bed, back-eye camera [Upper item] Manufacturer: PUBCO Gate frame cm: W234 x H232 Floor: Iron Lashing rail: 2-stage If you are looking for a used truck, leave it to Truck Land! We are accepting inspections and test drives of the actual vehicle. Please consult with our staff regarding loans and leasing.