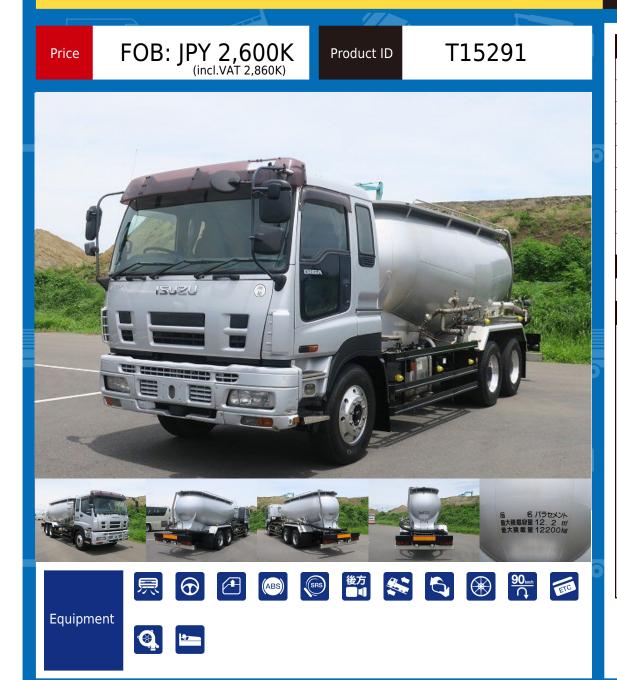

East Japan (Tochigi) Location

| Product Details    |                               |                       |       |             |
|--------------------|-------------------------------|-----------------------|-------|-------------|
| Brand              | ISUZU                         | Product Name          |       | GIGA        |
| Segment            | Large                         | Body                  |       | Bulk Car    |
| Model Year         | 2008                          | Description           |       | PKG-CYM77Q8 |
| Vehicle ID         | CYM77Q8-7000***               | Payload               |       | 12,200kg    |
| Gross Weight       | 21960                         | Mileage               |       | 746,000km   |
| Engine             | 6UZ1                          | Transmission          |       | Smoother    |
| Horse Power        | 380                           | Displacement          |       | 9.83        |
| Fuel               | Light oil                     | Passengers            |       | 2           |
| Vehicle inspection | Delete                        | Recycling Ticket      |       | 13930       |
| Body Information   |                               |                       |       |             |
| Manufacturer       | Far East Development Industry | Cargo Size<br>(Inner) | LxWxH |             |
| Special Remarks    |                               |                       |       |             |

## Duecial

External dimensions (cm): L961 x W249 x H324 [High-bed 3-axle [Kyokuto jet pack Bulk cement [Drum capacity 12.2m3 [Aluminum wheels [Bed, ETC2.0, rear-eye camera [Upper equipment] Manufacturer: Kyokuto Kaihatsu Kogyo Model: JA13-15C-S Product name: Bulk cement Maximum load capacity: 12.2m2 Maximum load capacity: 12200kg lf you're looking for a used truck, leave it to Truck Land! We are happy to inspect and test drive the vehicle. Please contact our staff regarding loans and leasing.