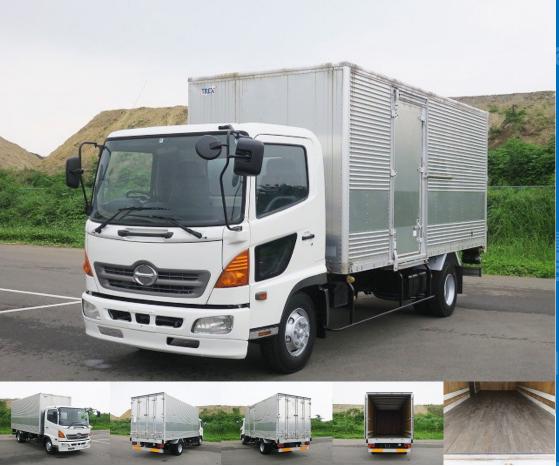

FOB: JPY 2,300K (incl.VAT 2,530K) Price

Product ID

T14963

| i                                                                                                                                                                                                                                                                                                                                                                                                                                                                                                                                                                                                                                                                                                                                                                                                                                                                                                                                                                                                                                                                                                                                                                                                                                                                                                                                                                                                                                                                                                                                                                                                                                                                                                                                                                                                                                                                                                                                                                                                                                                                                                                              |                 | Segment                                                                                                                                                                             | Mid-Size     | Body                  |                          |             |
|--------------------------------------------------------------------------------------------------------------------------------------------------------------------------------------------------------------------------------------------------------------------------------------------------------------------------------------------------------------------------------------------------------------------------------------------------------------------------------------------------------------------------------------------------------------------------------------------------------------------------------------------------------------------------------------------------------------------------------------------------------------------------------------------------------------------------------------------------------------------------------------------------------------------------------------------------------------------------------------------------------------------------------------------------------------------------------------------------------------------------------------------------------------------------------------------------------------------------------------------------------------------------------------------------------------------------------------------------------------------------------------------------------------------------------------------------------------------------------------------------------------------------------------------------------------------------------------------------------------------------------------------------------------------------------------------------------------------------------------------------------------------------------------------------------------------------------------------------------------------------------------------------------------------------------------------------------------------------------------------------------------------------------------------------------------------------------------------------------------------------------|-----------------|-------------------------------------------------------------------------------------------------------------------------------------------------------------------------------------|--------------|-----------------------|--------------------------|-------------|
|                                                                                                                                                                                                                                                                                                                                                                                                                                                                                                                                                                                                                                                                                                                                                                                                                                                                                                                                                                                                                                                                                                                                                                                                                                                                                                                                                                                                                                                                                                                                                                                                                                                                                                                                                                                                                                                                                                                                                                                                                                                                                                                                | 5               | Model Year                                                                                                                                                                          | 2009         | Description           |                          | BDG-FC6JJWA |
|                                                                                                                                                                                                                                                                                                                                                                                                                                                                                                                                                                                                                                                                                                                                                                                                                                                                                                                                                                                                                                                                                                                                                                                                                                                                                                                                                                                                                                                                                                                                                                                                                                                                                                                                                                                                                                                                                                                                                                                                                                                                                                                                |                 | Vehicle ID                                                                                                                                                                          | FC6JJW-11*** | Payload               |                          | 4,000kg     |
|                                                                                                                                                                                                                                                                                                                                                                                                                                                                                                                                                                                                                                                                                                                                                                                                                                                                                                                                                                                                                                                                                                                                                                                                                                                                                                                                                                                                                                                                                                                                                                                                                                                                                                                                                                                                                                                                                                                                                                                                                                                                                                                                |                 | Gross Weight                                                                                                                                                                        | 7970         | Mileage               |                          | 67,000km    |
| STATE OF STA |                 | Engine                                                                                                                                                                              | J05C         | Transmission          |                          | 6-speed MT  |
|                                                                                                                                                                                                                                                                                                                                                                                                                                                                                                                                                                                                                                                                                                                                                                                                                                                                                                                                                                                                                                                                                                                                                                                                                                                                                                                                                                                                                                                                                                                                                                                                                                                                                                                                                                                                                                                                                                                                                                                                                                                                                                                                |                 | Horse Power                                                                                                                                                                         | 180          | Displacement          |                          | 4.72        |
|                                                                                                                                                                                                                                                                                                                                                                                                                                                                                                                                                                                                                                                                                                                                                                                                                                                                                                                                                                                                                                                                                                                                                                                                                                                                                                                                                                                                                                                                                                                                                                                                                                                                                                                                                                                                                                                                                                                                                                                                                                                                                                                                |                 | Fuel                                                                                                                                                                                | Light oil    | Passengers            |                          | 2           |
|                                                                                                                                                                                                                                                                                                                                                                                                                                                                                                                                                                                                                                                                                                                                                                                                                                                                                                                                                                                                                                                                                                                                                                                                                                                                                                                                                                                                                                                                                                                                                                                                                                                                                                                                                                                                                                                                                                                                                                                                                                                                                                                                |                 | Vehicle inspection                                                                                                                                                                  | Delete       | Recycling Ticket      |                          | 10810       |
|                                                                                                                                                                                                                                                                                                                                                                                                                                                                                                                                                                                                                                                                                                                                                                                                                                                                                                                                                                                                                                                                                                                                                                                                                                                                                                                                                                                                                                                                                                                                                                                                                                                                                                                                                                                                                                                                                                                                                                                                                                                                                                                                |                 | Body Information                                                                                                                                                                    |              |                       |                          |             |
|                                                                                                                                                                                                                                                                                                                                                                                                                                                                                                                                                                                                                                                                                                                                                                                                                                                                                                                                                                                                                                                                                                                                                                                                                                                                                                                                                                                                                                                                                                                                                                                                                                                                                                                                                                                                                                                                                                                                                                                                                                                                                                                                |                 | Manufacturer                                                                                                                                                                        | Nippon Trex  | Cargo Size<br>(Inner) | L529cm x W209cm x H214cm |             |
|                                                                                                                                                                                                                                                                                                                                                                                                                                                                                                                                                                                                                                                                                                                                                                                                                                                                                                                                                                                                                                                                                                                                                                                                                                                                                                                                                                                                                                                                                                                                                                                                                                                                                                                                                                                                                                                                                                                                                                                                                                                                                                                                | Special Remarks |                                                                                                                                                                                     |              |                       |                          |             |
| l                                                                                                                                                                                                                                                                                                                                                                                                                                                                                                                                                                                                                                                                                                                                                                                                                                                                                                                                                                                                                                                                                                                                                                                                                                                                                                                                                                                                                                                                                                                                                                                                                                                                                                                                                                                                                                                                                                                                                                                                                                                                                                                              |                 | *Approximately 60,000km on the meter! * [Left sliding door [Rear 4-door [Upper part]]  Manufacturer: Nippon Trex Gate frame cm: W206 x H209 Floor: Wood Lashing rail: 1 step If you |              |                       |                          |             |
|                                                                                                                                                                                                                                                                                                                                                                                                                                                                                                                                                                                                                                                                                                                                                                                                                                                                                                                                                                                                                                                                                                                                                                                                                                                                                                                                                                                                                                                                                                                                                                                                                                                                                                                                                                                                                                                                                                                                                                                                                                                                                                                                |                 |                                                                                                                                                                                     |              |                       |                          |             |
| 3000                                                                                                                                                                                                                                                                                                                                                                                                                                                                                                                                                                                                                                                                                                                                                                                                                                                                                                                                                                                                                                                                                                                                                                                                                                                                                                                                                                                                                                                                                                                                                                                                                                                                                                                                                                                                                                                                                                                                                                                                                                                                                                                           |                 | are looking for a used truck, leave it to Truck Land! We are happy to inspect the actual vehicle and offer test drives. Please contact our staff regarding loans and leasing.       |              |                       |                          |             |
|                                                                                                                                                                                                                                                                                                                                                                                                                                                                                                                                                                                                                                                                                                                                                                                                                                                                                                                                                                                                                                                                                                                                                                                                                                                                                                                                                                                                                                                                                                                                                                                                                                                                                                                                                                                                                                                                                                                                                                                                                                                                                                                                |                 | 1                                                                                                                                                                                   |              |                       |                          |             |