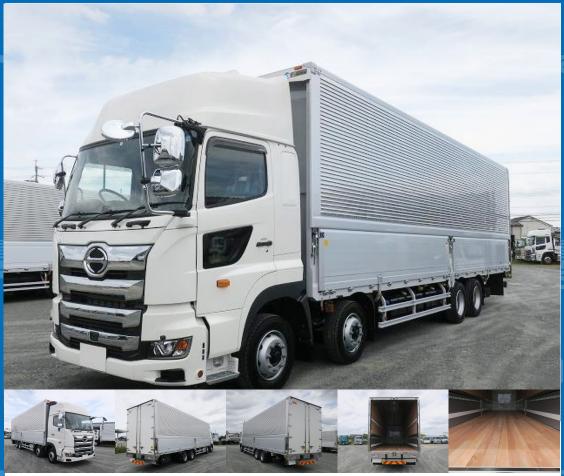

ASK

Location

West Japan (Kyoto)

Price

Product ID

T14731

Equipment

| Product Details    |              |                  |                  |  |
|--------------------|--------------|------------------|------------------|--|
| Brand              | HINO         | Product Name     | PROFIA           |  |
| Segment            | Large        | Body             | Wing(Alu/Canvas) |  |
| Model Year         | 2023         | Description      | 2DG-FW1AHG       |  |
| Vehicle ID         | FW1AH-122*** | Payload          | 13,800kg         |  |
| Gross Weight       | 24990        | Mileage          | 1,000km          |  |
| Engine             | A09C         | Transmission     | 7-speed MT       |  |
| Horse Power        | 380          | Displacement     | 8.86             |  |
| Fuel               | Light oil    | Passengers       | 2                |  |
| Vehicle inspection | May 18, 2007 | Recycling Ticket | 13100            |  |
| Body Information   |              |                  |                  |  |

| Manufacturer | Trantex | Cargo Size<br>(Inner) | L967cm x W238cm x H267cm |
|--------------|---------|-----------------------|--------------------------|
|--------------|---------|-----------------------|--------------------------|

## **Special Remarks**

□4-axle low floor rear wheel air suspension high roof retarder bed, ETC, back-eye camera chrome cab (mirror, grill) [Upper equipment] Manufacturer: Trantex Gate frame (cm): W237×H257 Floor surface: wood Lashing rail: 2-tier If you are looking for a used truck, leave it to Truck Land! We accept inspections and test drives of the actual vehicle. Please consult with our staff regarding loans and leasing.