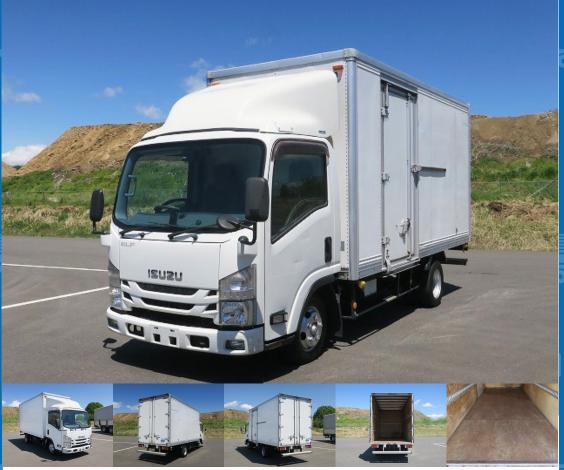

ASK Price

Product ID

AM14958

| 焄 |
|---|
|---|

| Product Details    |                |                  |             |  |
|--------------------|----------------|------------------|-------------|--|
| Brand              | ISUZU          | Product Name     | ELF         |  |
| Segment            | Small          | Body             |             |  |
| Model Year         | 2016           | Description      | TRG-NLR85AN |  |
| Vehicle ID         | NLR85-7027***  | Payload          | 2,000kg     |  |
| Gross Weight       | 4955           | Mileage          | 200,000km   |  |
| Engine             | 4JJ1           | Transmission     | 5-speed MT  |  |
| Horse Power        | 150            | Displacement     | 2.99        |  |
| Fuel               | Light oil      | Passengers       | 3           |  |
| Vehicle inspection | March 11, 2008 | Recycling Ticket | 10440       |  |

## **Body Information**

| Manufacturer | Nippon Fruehauf | Cargo Size<br>(Inner) | L444cm x W177cm x H215cm |
|--------------|-----------------|-----------------------|--------------------------|
|--------------|-----------------|-----------------------|--------------------------|

## **Special Remarks**

[Semi-medium-sized (5t only) license compatible \*Old standard license OK] [Standard long, cargo bed height 215cm | Left sliding door, 150 horsepower, 2-stage lashing rail, ETC2.0, back-eye camera, navigation system [Upper item] Manufacturer: Nippon Furuhafu Gate frame (cm): W176 x H212 Floor: Wood Lashing rail: 2-stage \*As this is a leased/rental vehicle, the meter count may increase. \*The image is from before the vehicle was rented. For used trucks, leave it to Truck Land! We accept inspections and test drives of the actual vehicle. Please consult with our staff regarding loans and leasing.