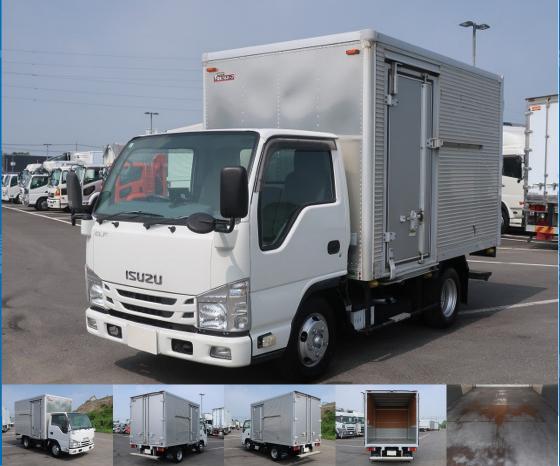

## **Body Information**

| Manufacturer | Nippon Fruehauf | Cargo Size<br>(Inner) | L310cm x W177cm x H189cm |
|--------------|-----------------|-----------------------|--------------------------|
|--------------|-----------------|-----------------------|--------------------------|

## **Special Remarks**

[Semi-medium-sized (5t only) license required \*Old standard license OK] [Standard short[Sliding doors on both sides∏Fully low floor∏150 horsepower∏Floor surface covered with steel plates∏ETC, back-eye camera [Upper equipment] Manufacturer: Nippon Furuhafu Gate frame (cm): W176 x H183 Floor surface: Steel Lashing rail: 1 step Ground clearance: 92.8 cm Leave it to Truck Land for used trucks! We accept inspections and test drives of actual vehicles. Please consult with our staff regarding loans and leases.