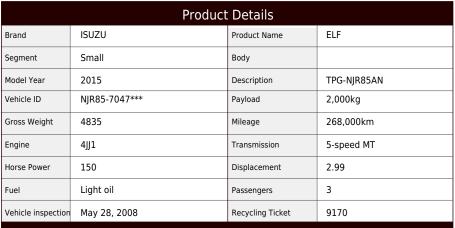

## **Body Information**

| Manufacturer | Nippon Fruehauf | Cargo Size<br>(Inner) | L310cm x W177cm x H189cm |
|--------------|-----------------|-----------------------|--------------------------|
|--------------|-----------------|-----------------------|--------------------------|

## **Special Remarks**

[Semi-medium-sized (5t only) license required \*Old standard license OK] [Standard short[Sliding doors on both sides∏Fully low floor∏150 horsepower∏Floor surface covered with steel plates∏ETC, back-eye camera [Upper equipment] Manufacturer: Nippon Furuhafu Gate frame (cm): W176 x H183 Floor surface: Steel Lashing rail: 1 step Ground clearance: 92.8 cm Leave it to Truck Land for used trucks! We accept inspections and test drives of actual vehicles. Please consult with our staff regarding loans and leases.